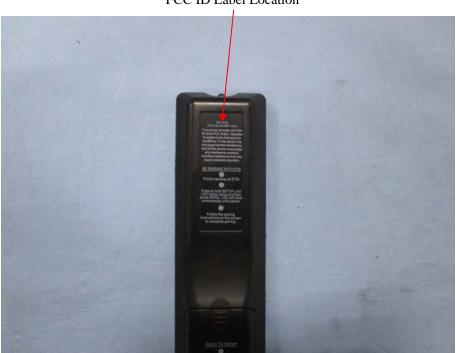

## **EXHIBIT 1 - PRODUCT LABELING**

## **Proposed FCC ID Label Format**

## FCC ID: S4XRF143A

This device complies with Part 15 of the FCC Rules. Operation is subject to the following two conditions:

- (1) This device may not cause harmful interference, and
- (2) this device must accept any interference received, including interference that may cause undesired operation.

<u>Specifications</u>: Text is Black in color and justified. Labels are printed in indelible ink on permanent adhesive silk-screened onto the EUT or shall be affixed at a conspicuous location on the EUT.

## **Proposed Label Location on EUT**



FCC ID Label Location