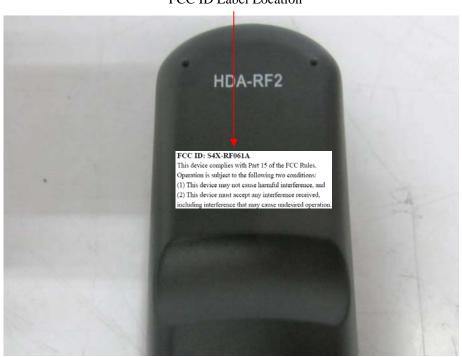

## FCC ID: S4X-RF061A

This device complies with Part 15 of the FCC Rules. Operation is subject to the following two conditions:

- (1) This device may not cause harmful interference, and
- (2) This device must accept any interference received, including interference that may cause undesired operation.

## **Proposed Label Location on EUT**

FCC ID Label Location