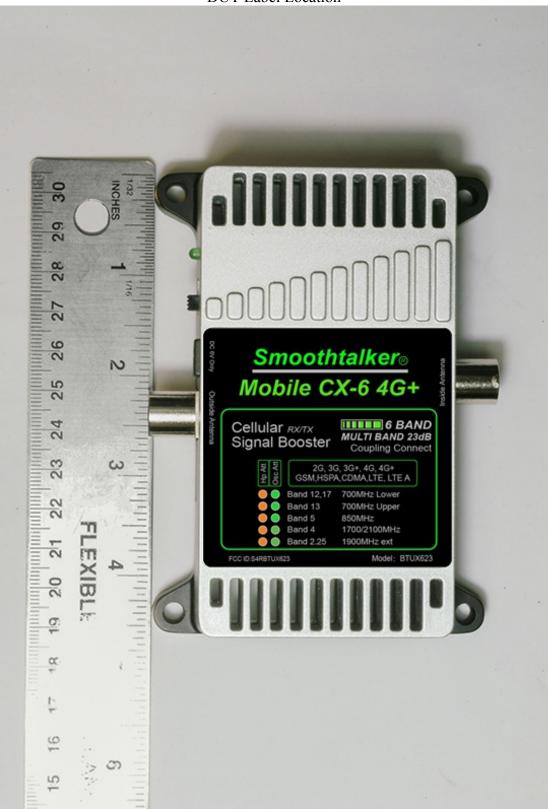

## **DUT** labels





**DUT Label Location** 



**DUT Label Location** 



## Warning label

This is a CONSUMER device

BEFORE USE, you MUST REGISTER THIS DEVICE with your wireless provider and have your provider's consent.

For registration procedure contact your service provider.

You MUST operate this device with approved antennas and cables as specified by the manufacturer. Antennas MUST be installed at least 20 cm (8 inches) from any person.

You MUST cease operating this device immediately if requested by the FCC or a licensed wireless service provider.

WARNING. E911 locator information may not be provided or may be inaccurate for calls served by using this device.



Report Number: BTUX623 Page 4 of 4 FCC Part 20.21