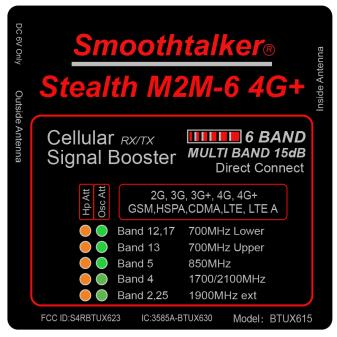

## **DUT** labels





**DUT Label Location** 



**DUT Label Location** 



## Warning label

This is a CONSUMER device

BEFORE USE, you MUST REGISTER THIS DEVICE with your wireless provider and have your provider's consent.

For registration procedure contact your service provider.

You MUST operate this device with approved antennas and cables as specified by the manufacturer. Antennas MUST be installed at least 20 cm (8 inches) from any person.

You MUST cease operating this device immediately if requested by the FCC or a licensed wireless service provider.

WARNING. E911 locator information may not be provided or may be inaccurate for calls served by using this device.



Report Number: BTUX623 Page 4 of 4 FCC Part 20.21