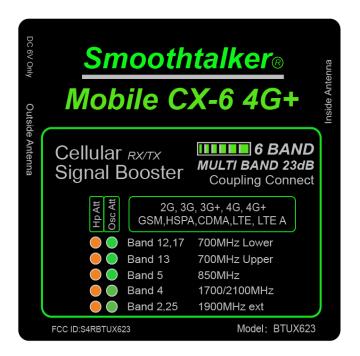

## **DUT** labels





**DUT Label Location** 



**DUT Label Location** 



## Warning label

This is a CONSUMER device

BEFORE USE, you MUST REGISTER THIS DEVICE with your wireless provider and have your provider's consent.

For registration procedure contact your service provider.

You MUST operate this device with approved antennas and cables as specified by the manufacturer. Antennas MUST be installed at least 20 cm (8 inches) from any person.

You MUST cease operating this device immediately if requested by the FCC or a licensed wireless service provider.

WARNING. E911 locator information may not be provided or may be inaccurate for calls served by using this device.



Report Number: BTUX623 Page 4 of 4 FCC Part 20.21