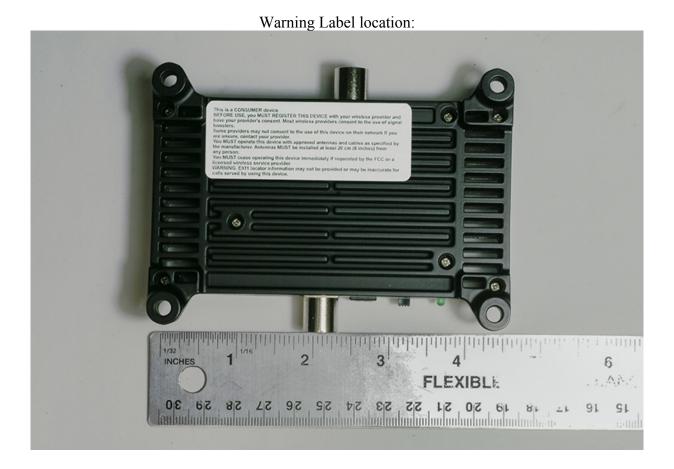

## Warning label

This is a CONSUMER device

BEFORE USE, you MUST REGISTER THIS DEVICE with your wireless provider and have your provider's consent.

For registration procedure contact your service provider.

You MUST operate this device with approved antennas and cables as specified by the manufacturer. Antennas MUST be installed at least 20 cm (8 inches) from any person.

You MUST cease operating this device immediately if requested by the FCC or a licensed wireless service provider.

WARNING. E911 locator information may not be provided or may be inaccurate for calls served by using this device.

Report Number: BTUX623 Page 4 of 4 FCC Part 20.21