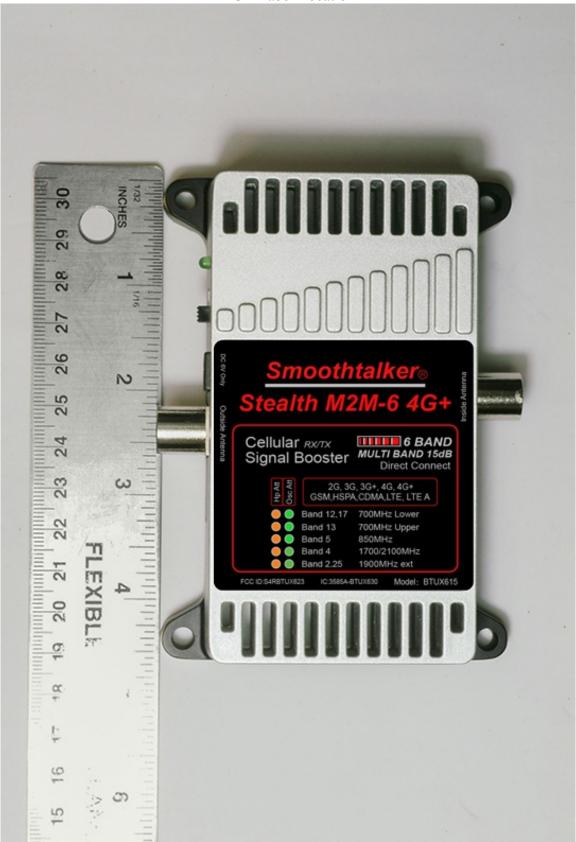

## **DUT** labels





**DUT Label Location** 



**DUT Label Location** 



## Warning label

This is a CONSUMER device

BEFORE USE, you MUST REGISTER THIS DEVICE with your wireless provider and have your provider's consent.

For registration procedure contact your service provider.

You MUST operate this device with approved antennas and cables as specified by the manufacturer. Antennas MUST be installed at least 20 cm (8 inches) from any person.

You MUST cease operating this device immediately if requested by the FCC or a licensed wireless service provider.

WARNING. E911 locator information may not be provided or may be inaccurate for calls served by using this device.



Report Number: BTUX623 Page 4 of 4 FCC Part 20.21