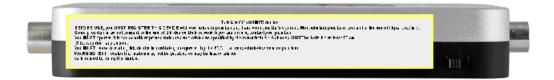

## Warning label

## This is a CONSUMER device

BEFORE USE, you MUST REGISTER THIS DEVICE with your wireless provider and have your provider's consent. Most wireless providers consent to the use of signal boosters. Some providers may not consent to the use of this device on their network. If you are unsure, contact your provider. You MUST operate this device with approved antennas and cables as specified by the manufacturer. Antennas MUST be installed at least 20 cm (8 inches) from any person.

You MUST cease operating this device immediately if requested by the FCC or a licensed wireless service provider.

WARNING. E911 locator information may not be provided or may be inaccurate for calls served by using this device.