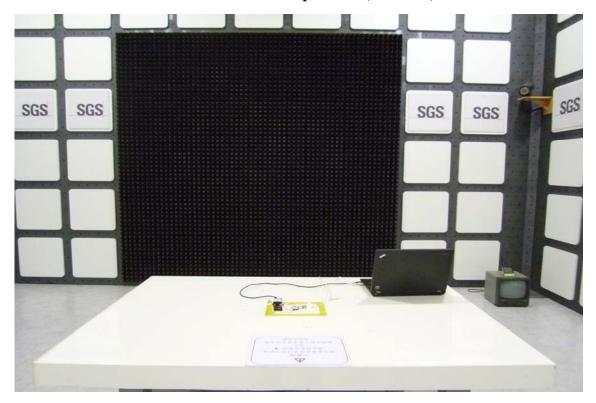

## Radiated Emission Setup Photos (E2 Mode)

Unless otherwise stated the results shown in this test report refer only to the sample(s) tested and such sample(s) are retained for 90 days only. 除非另有說明,此報告結果僅對測試之樣品負責,同時此樣品僅保留90天。本報告未經本公司書面許可,不可部份複製。