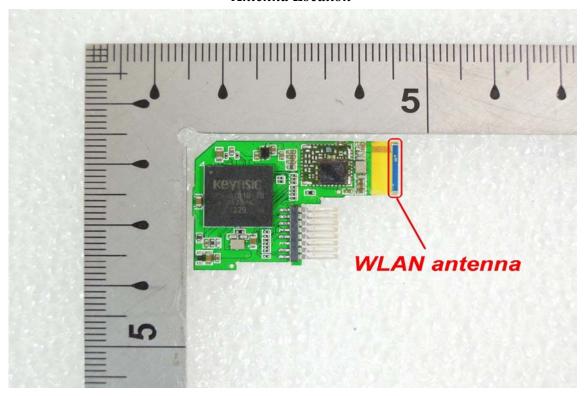

### Antenna Location

Unless otherwise stated the results shown in this test report refer only to the sample(s) tested and such sample(s) are retained for 90 days only. 除非另有說明,此報告結果僅對測試之樣品負責,同時此樣品僅保留90天。本報告未經本公司書面許可,不可部份複製。