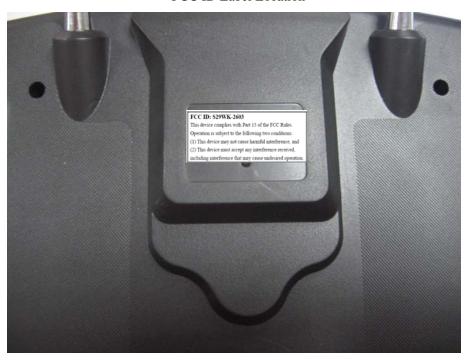

## FCC ID: S29WK-2603

This device complies with Part 15 of the FCC Rules. Operation is subject to the following two conditions:

- (1) This device may not cause harmful interference, and
- (2) This device must accept any interference received, including interference that may cause undesired operation.

## **Proposed Label Location on EUT**

FCC ID Label Location