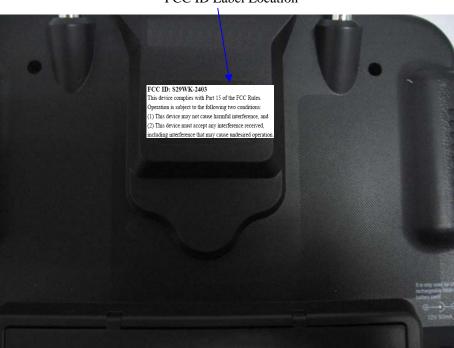

## FCC ID: S29WK-2403

This device complies with Part 15 of the FCC Rules. Operation is subject to the following two conditions:

- (1) This device may not cause harmful interference, and
- (2) This device must accept any interference received, including interference that may cause undesired operation.

## **Proposed Label Location on EUT**

FCC ID Label Location