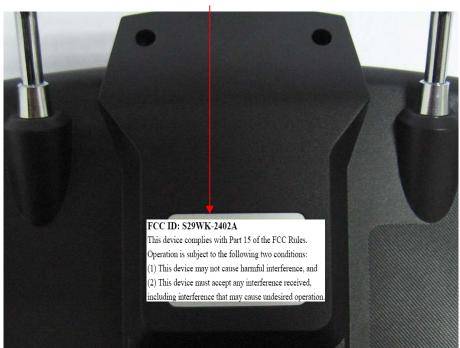

## **EXHIBIT 1- PRODUCT LABELING**

## **Proposed FCC ID Label Format**

| FCC ID: S29WK-2402A                                        |
|------------------------------------------------------------|
| This device complies with Part 15 of the FCC Rules.        |
| Operation is subject to the following two conditions:      |
| (1) This device may not cause harmful interference, and    |
| (2) This device must accept any interference received,     |
| including interference that may cause undesired operation. |

## **Proposed Label Location on EUT**

FCC ID Label Location