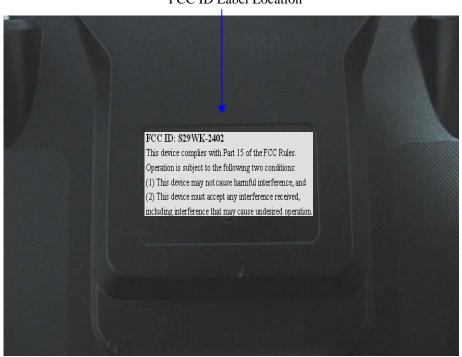

## FCC ID: S29WK-2402

This device complies with Part 15 of the FCC Rules. Operation is subject to the following two conditions:

- (1) This device may not cause harmful interference, and
- (2) This device must accept any interference received, including interference that may cause undesired operation.

## **Proposed Label Location on EUT**

FCC ID Label Location