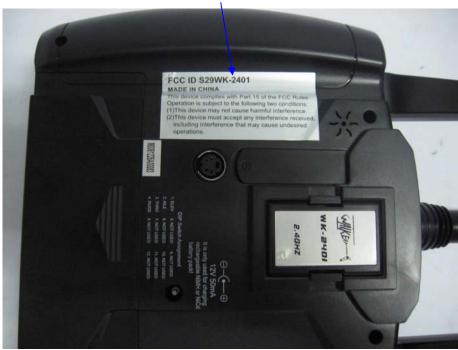

## **EXHIBIT 1- PRODUCT LABELING**

## **Proposed FCC ID Label Format**

| FCC ID: S29WK-2401                                         |
|------------------------------------------------------------|
| This device complies with Part 15 of the FCC Rules.        |
| Operation is subject to the following two conditions:      |
| (1) This device may not cause harmful interference, and    |
| (2) This device must accept any interference received,     |
| including interference that may cause undesired operation. |

## **Proposed Label Location on EUT**

FCC ID Label Location