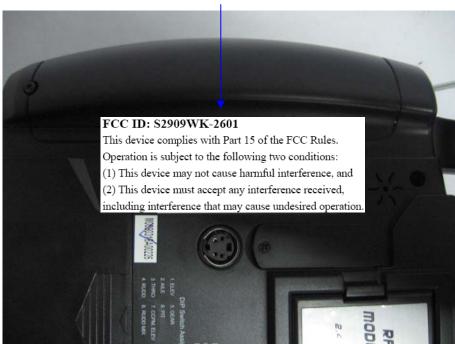

## **EXHIBIT 1- PRODUCT LABELING**

## **Proposed FCC ID Label Format**

| FCC ID: S2909WK-2601                                       |
|------------------------------------------------------------|
| This device complies with Part 15 of the FCC Rules.        |
| Operation is subject to the following two conditions:      |
| (1) This device may not cause harmful interference, and    |
| (2) This device must accept any interference received,     |
| including interference that may cause undesired operation. |

## **Proposed Label Location on EUT**

FCC ID Label Location