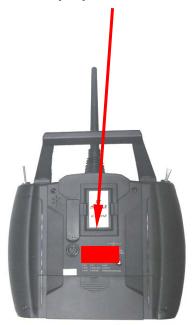

## **Appendix FCC ID Label**

FCC ID: S29-TX624

This device complies with Part 15 of the FCC Rules. Operation is subject to the following two conditions:

- (1) this device may not cause harmful interference, and
- (2) this device must accept any interference received, including interference that may cause undesired operation

Proposed Label Location on EUT EUT Bottom View/proposed FCC Mark Location