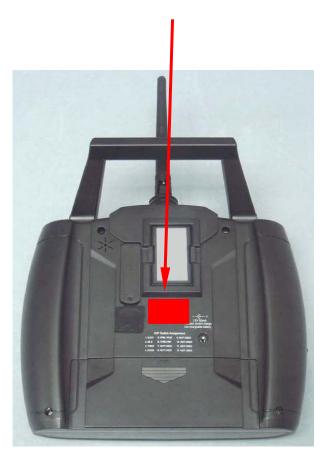

## **FCC ID Label Sample and Location**

FCC ID: S29-TX424

This device complies with Part 15 of the FCC Rules. Operation is subject to the following two conditions:

- (1) this device may not cause harmful interference, and
- (2) this device must accept any interference received, including interference that may cause undesired operation

The Label must not be a stick-on paper. The Label on these products must be permanently affixed to the product and readily visible at the time of purchase and must last the expected lifetime of the equipment not be readily detachable.

Proposed Label Location on EUT

EUT Rear View/proposed FCC Mark Location