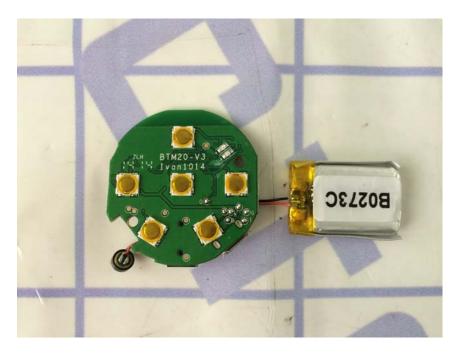

See Reverse For Terms And Conditions of Service

Report No.: CGZ3150326-00307-EF

PCB side 2 view

Oscillator view

Copyright of this report is owned by Centre of Testing Service and may not be reproduced other than in full except with the written approval of the issuing Company.