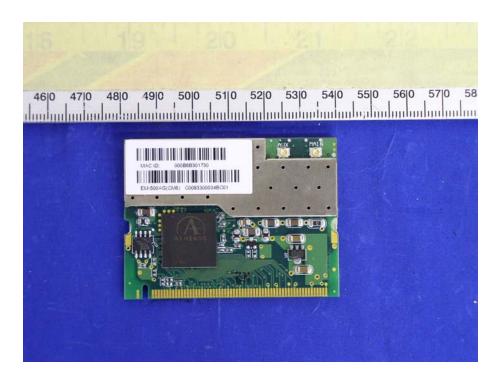

### **EUT – Transceiver Component View with Shielding**

**EUT – Transceiver Component View without Shielding** 

SOHOware Inc FCC ID: RZ9AEROGUARD