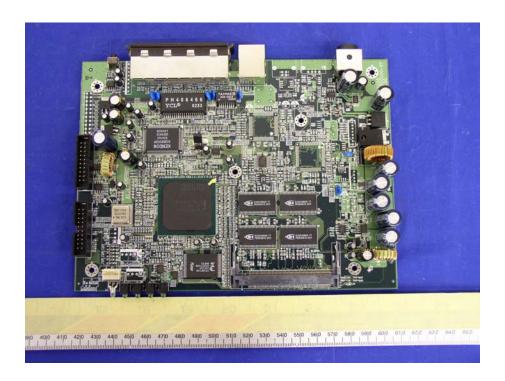

# **EUT – Component View without Transceiver**

**EUT – RS232 Component View** 

FCC ID: RZ9AEROGUARD