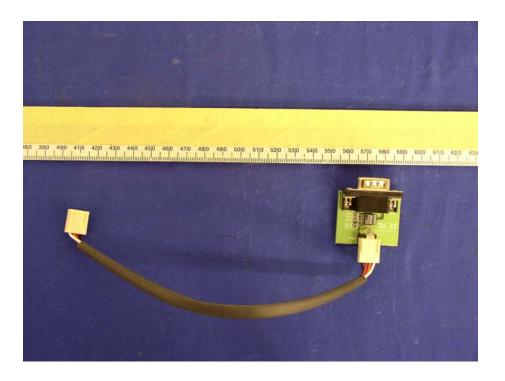

### **EUT – Cover-off View**



**EUT – Component View with Transceiver** 



# **EUT – Component View without Transceiver**



**EUT – RS232 Component View** 



FCC ID: RZ9AEROGUARD

### **EUT – Transceiver Component View with Shielding**



**EUT – Transceiver Component View without Shielding** 



SOHOware Inc FCC ID: RZ9AEROGUARD

## **EUT – Transceiver Solder View with Shielding**



**EUT – Transceiver Solder View without Shielding** 



### **EUT – Main Board Solder View**



### **EUT – RS232 Solder View**



SOHOware Inc

## **EUT – Transceiver Solder View with Shielding**



**EUT – Transceiver Solder View without Shielding** 



SOHOware Inc FCC ID: RZ9AEROGUARD

# **EUT – Antenna View (Model: FCF-004)**



# **EUT – Port View**



### **EUT - RS232 Com Port View**