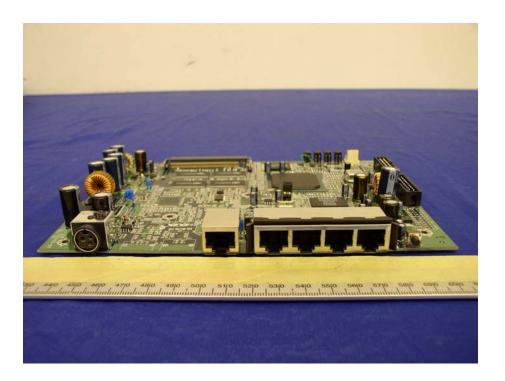

### **EUT – Cover-off View**



**EUT – Component View with Transceiver** 



# **EUT – Component View without Transceiver**



**EUT – RS232 Component View** 



FCC ID: RZ9AEROGUARD

### **EUT – Transceiver Component View with Shielding**



**EUT – Transceiver Component View without Shielding** 



SOHOware Inc FCC ID: RZ9AEROGUARD

## **EUT – Transceiver Solder View with Shielding**



**EUT – Transceiver Solder View without Shielding** 



### **EUT – Main Board Solder View**



### **EUT – RS232 Solder View**



SOHOware Inc

## **EUT – Transceiver Solder View with Shielding**



**EUT – Transceiver Solder View without Shielding** 



SOHOware Inc FCC ID: RZ9AEROGUARD

# **EUT – Antenna View (Model: FCF-004)**



# **EUT – Port View**



### **EUT - RS232 Com Port View**