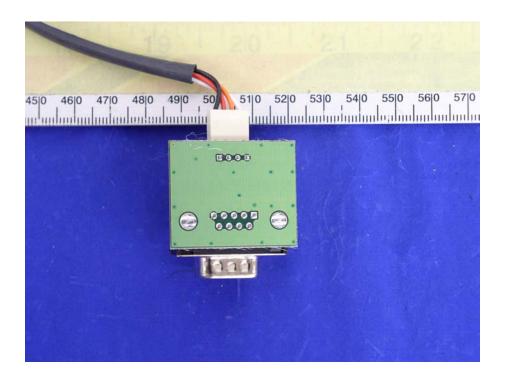

# **EUT – Component View without Transceiver**

**EUT – RS232 Component View** 

FCC ID: RZ9AEROGUARD

### **EUT – RS232 Solder View**

SOHOware Inc