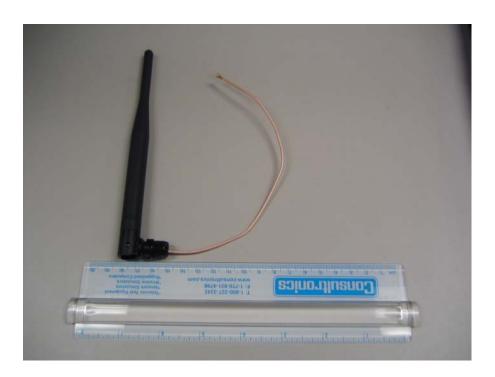

### **EUT – Cover-off View**



**EUT – Component View with Transceiver** 



# **EUT – Component View without Transceiver**



**EUT – RS232 Component View** 



FCC ID: RZ9AEROGUARD

### **EUT – Transceiver Component View with Shielding**



**EUT – Transceiver Component View without Shielding** 



SOHOware Inc FCC ID: RZ9AEROGUARD

## **EUT – Transceiver Solder View with Shielding**



**EUT – Transceiver Solder View without Shielding** 



### **EUT – Main Board Solder View**



### **EUT – RS232 Solder View**



SOHOware Inc

## **EUT – Transceiver Solder View with Shielding**



**EUT – Transceiver Solder View without Shielding** 



SOHOware Inc FCC ID: RZ9AEROGUARD

# **EUT – Antenna View (Model: FCF-004)**



# **EUT – Port View**



### **EUT - RS232 Com Port View**