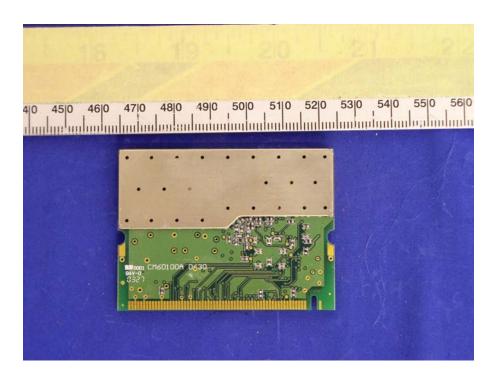

## **EUT – Transceiver Solder View with Shielding**

**EUT – Transceiver Solder View without Shielding** 

## **EUT – Transceiver Solder View with Shielding**

**EUT – Transceiver Solder View without Shielding** 

SOHOware Inc FCC ID: RZ9AEROGUARD