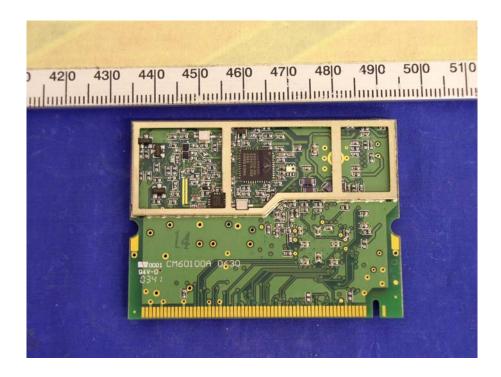

## **EUT – Transceiver Solder View with Shielding**

**EUT – Transceiver Solder View without Shielding** 

## **EUT – Transceiver Solder View with Shielding**

**EUT – Transceiver Solder View without Shielding** 

SOHOware Inc FCC ID: RZ9AEROGUARD