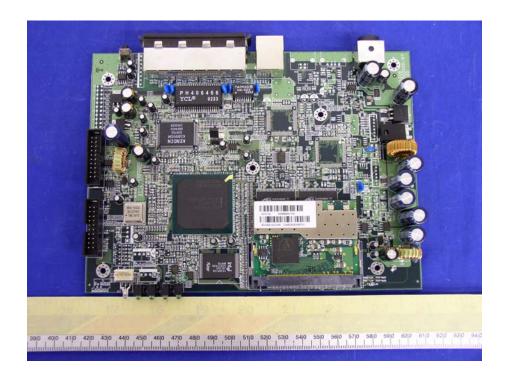

# **EUT – Component View without Transceiver**

**EUT – RS232 Component View** 

FCC ID: RZ9AEROGUARD