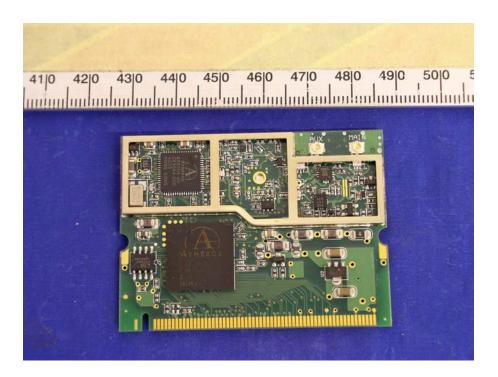

### **EUT – Transceiver Component View with Shielding**

**EUT – Transceiver Component View without Shielding** 

SOHOware Inc FCC ID: RZ9AEROGUARD