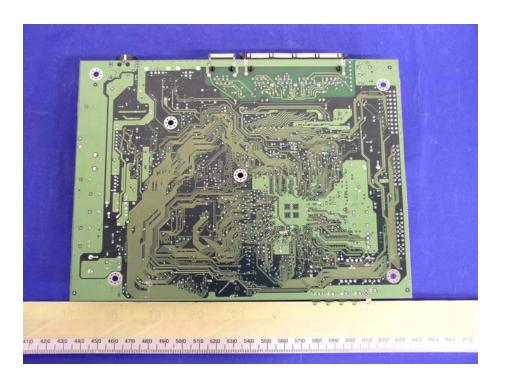

### **EUT – Cover-off View**



**EUT – Component View with Transceiver** 



# **EUT – Component View without Transceiver**



**EUT – RS232 Component View** 



FCC ID: RZ9AEROGUARD

### **EUT – Transceiver Component View with Shielding**



**EUT – Transceiver Component View without Shielding** 



SOHOware Inc FCC ID: RZ9AEROGUARD

## **EUT – Transceiver Solder View with Shielding**



**EUT – Transceiver Solder View without Shielding** 



### **EUT – Main Board Solder View**



### **EUT – RS232 Solder View**



SOHOware Inc

## **EUT – Transceiver Solder View with Shielding**



**EUT – Transceiver Solder View without Shielding** 



SOHOware Inc FCC ID: RZ9AEROGUARD

# **EUT – Antenna View (Model: FCF-004)**



# **EUT – Port View**



### **EUT - RS232 Com Port View**