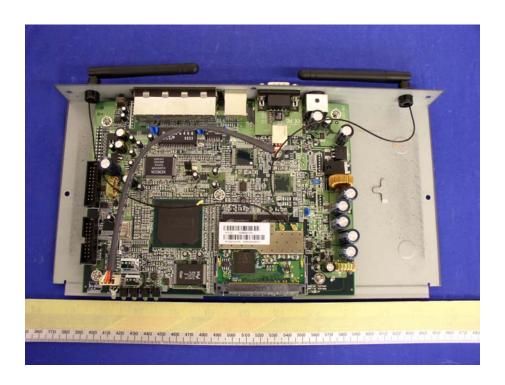

### **EUT – Cover-off View**



**EUT – Component View with Transceiver** 



# **EUT – Component View without Transceiver**



**EUT – RS232 Component View** 



FCC ID: RZ9AEROGUARD

### **EUT – Transceiver Component View with Shielding**



**EUT – Transceiver Component View without Shielding** 



SOHOware Inc FCC ID: RZ9AEROGUARD

## **EUT – Transceiver Solder View with Shielding**



**EUT – Transceiver Solder View without Shielding** 



### **EUT – Main Board Solder View**



### **EUT – RS232 Solder View**



SOHOware Inc

## **EUT – Transceiver Solder View with Shielding**



**EUT – Transceiver Solder View without Shielding** 



SOHOware Inc FCC ID: RZ9AEROGUARD

# **EUT – Antenna View (Model: FCF-004)**



# **EUT – Port View**



### **EUT - RS232 Com Port View**