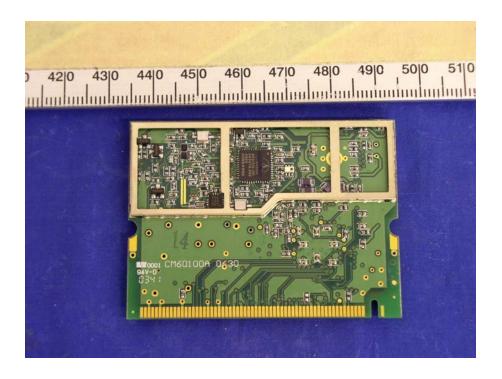

## **EUT – Transceiver Solder View with Shielding**

**EUT – Transceiver Solder View without Shielding** 

## **EUT – Transceiver Solder View with Shielding**

**EUT – Transceiver Solder View without Shielding** 

SOHOware Inc FCC ID: RZ9AEROGUARD