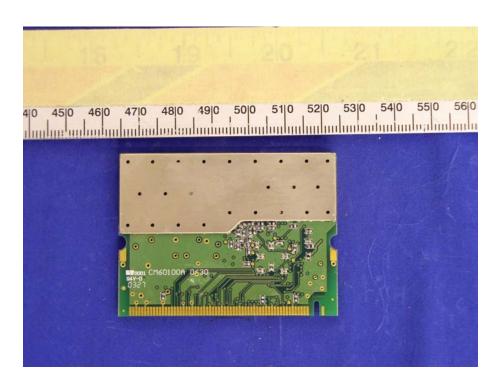

### **EUT – Transceiver Component View with Shielding**

**EUT – Transceiver Component View without Shielding** 

SOHOware Inc FCC ID: RZ9AEROGUARD