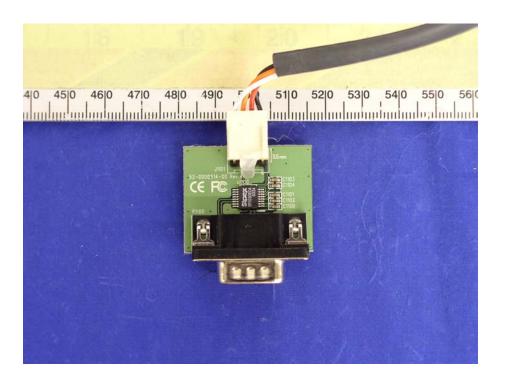

# **EUT – Component View without Transceiver**

**EUT – RS232 Component View** 

FCC ID: RZ9AEROGUARD

### **EUT - RS232 Com Port View**