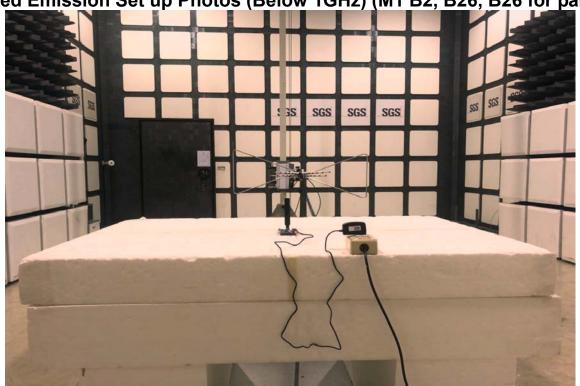

## PHOTOGRAPHS OF SET UP

Radiated Emission Set up Photos (Below 1GHz) (M1 B2, B26, B26 for part 90S)

Radiated Emission Set up Photos (Above 1GHz)

Unless otherwise stated the results shown in this test report refer only to the sample(s) tested and such sample(s) are retained for 90 days only.