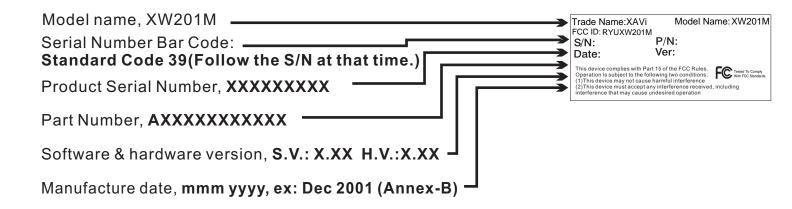

## Neutral XW201M

## Font Setting:

Model name: Arial, W(橫向點)=12, H(縱向點)=30, P(間距)=0

S/N Bar Code: Code 39(Standard), R(細/粗比)=2:5, H=50, P=1

S/N, P/N, Ver, Date, Factory ID: Arial, W=17, H=30, P=0

CAUTION: Arial, W=10, H=17, P=0

FCC REG. NO:, REN AC & JACK: Arial, W=9, H=15, P=0

Material: Poly easter sliver 35\*15mm/1R

| XAVi Technologies Corporation | File Name:                        | Version: | Attachment:         |       |
|-------------------------------|-----------------------------------|----------|---------------------|-------|
| Product: XW201M               | File Description: Safety label-P2 |          | Product Mgmt.:      | Date: |
| Xavi P/N:                     | Issued by:                        | Date:    | Approval Signature: | Date: |