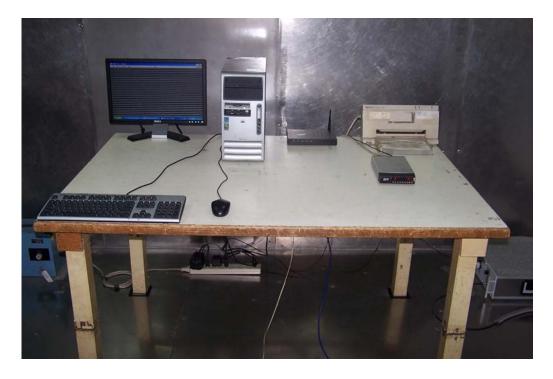

## 1. Photographs of Conducted Emissions Test Configuration

**FRONT VIEW** 

**REAR VIEW** 

Page No. : B2 of B6 FCC ID : RYUX5671

**SIDE VIEW** 

Page No. : B3 of B6 FCC ID : RYUX5671