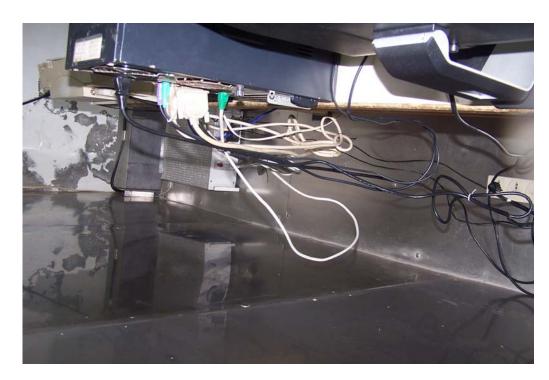

## 1. Photographs of Conducted Emissions Test Configuration

**FRONT VIEW** 

**REAR VIEW** 

Page No. : B2 of B6 FCC ID : RYUX5671

**SIDE VIEW** 

Page No. : B3 of B6 FCC ID : RYUX5671