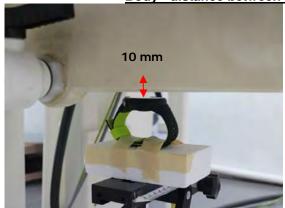

SGS Taiwan Ltd.

No.134,Wu Kung Road, New Taipei Industrial Park, Wuku District, New Taipei City, Taiwan 24803/新北市五股區新北產業園區五工路 134 號 www.tw.sgs.com

Rev: 01

Page: 3 of 5

Body - distance between flat phantom and EUT is 0 mm

Fig.3 Back side of EUT to flat phantom

Body - distance between flat phantom and EUT is 10 mm

Fig.4 Front side of EUT to flat phantom

Unless otherwise stated the results shown in this test report refer only to the sample(s) tested and such sample(s) are retained for 90 days only.