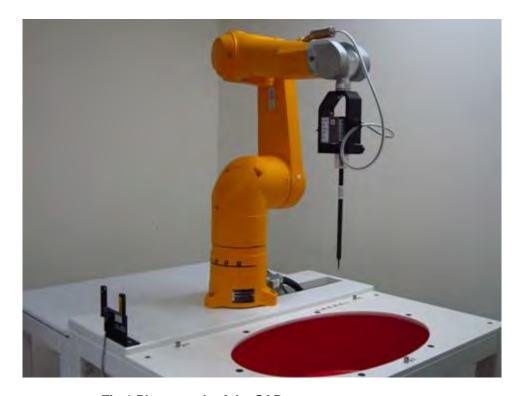

## **Appendix A - Photographs of Test Setup**

Fig.1 Photograph of the SAR measurement system

Unless otherwise stated the results shown in this test report refer only to the sample(s) tested and such sample(s) are retained for 90 days only.