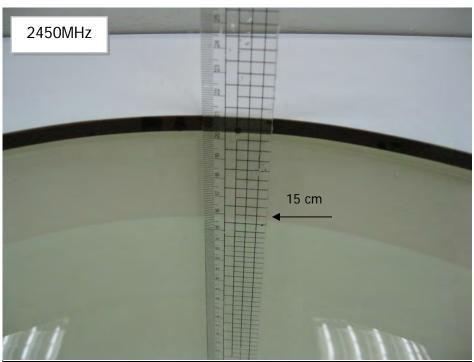

## Photograph of the Tissue Simulant Fluid Liquid Depth

Fig.2.1

Unless otherwise stated the results shown in this test report refer only to the sample(s) tested and such sample(s) are retained for 90 days only.