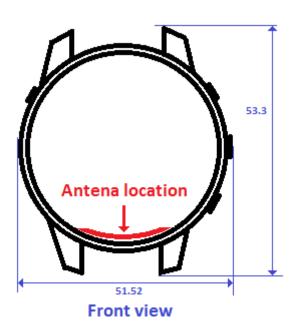

SGS Taiwan Ltd.

No.134,Wu Kung Road, New Taipei Industrial Park, Wuku District, New Taipei City, Taiwan 24803/新北市五股區新北產業園區五工路 134 號

Rev: 01

Page: 5 of 5

Fig.7 Antenna location (front view)

- End of Report -