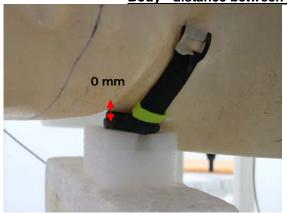

SGS Taiwan Ltd.

No.134,Wu Kung Road, New Taipei Industrial Park, Wuku District, New Taipei City, Taiwan 24803/新北市五股區新北產業園區五工路 134 號 www.tw.sgs.com

Rev: 01

Page: 3 of 5

Body - distance between flat phantom and EUT is 0 mm

Fig.3 Back side of EUT to flat phantom

Body - distance between flat phantom and EUT is 10 mm

Fig.4 Front side of EUT to flat phantom

Unless otherwise stated the results shown in this test report refer only to the sample(s) tested and such sample(s) are retained for 90 days only.