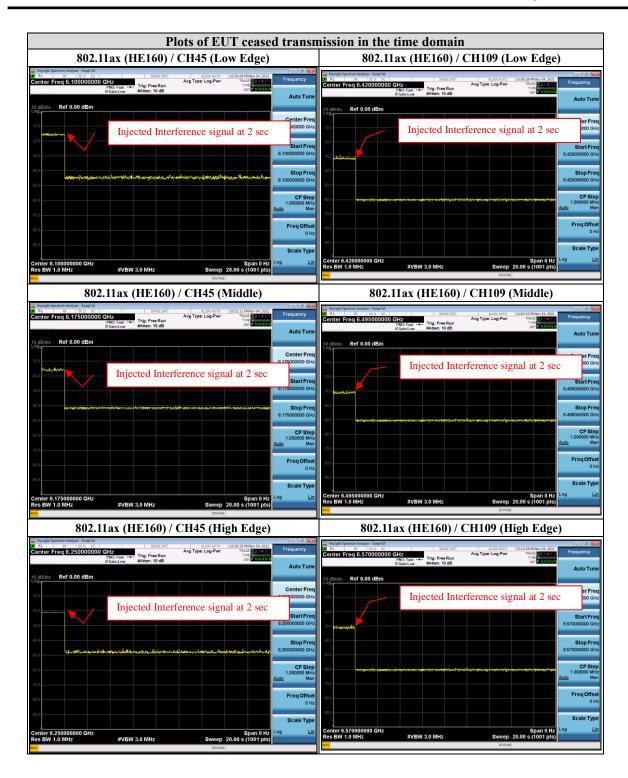

g B and Building E, No. 372-7, Sec. 4, Zhongxing Rd., Zhudong Township, Hsinchu County, Taiwan

Telephone :+886-2-7737-3000 Facsimile (FAX ) :+886-3-583-7948



Page : 392 of 395 Issued date : 2022/1/28

FCC ID : RYK-WNFQ268AXBT



# Underwriters Laboratories Taiwan Co., Ltd.

Building B and Building E, No. 372-7, Sec. 4, Zhongxing Rd., Zhudong Township, Hsinchu County, Taiwan

Telephone :+886-2-7737-3000 Facsimile (FAX ) :+886-3-583-7948



Page : 393 of 395 Issued date : 2022/1/28

FCC ID : RYK-WNFQ268AXBT



# Underwriters Laboratories Taiwan Co., Ltd.

Building B and Building E, No. 372-7, Sec. 4, Zhongxing Rd., Zhudong Township, Hsinchu County, Taiwan

Telephone :+886-2-7737-3000 Facsimile (FAX ) :+886-3-583-7948



Page : 394 of 395 Issued date : 2022/1/28

FCC ID : RYK-WNFQ268AXBT



#### Underwriters Laboratories Taiwan Co., Ltd.

Building B and Building E, No. 372-7, Sec. 4, Zhongxing Rd., Zhudong Township, Hsinchu County, Taiwan

Telephone :+886-2-7737-3000 Facsimile (FAX ) :+886-3-583-7948

Doc No: 17-EM-F0988 / 1.0



Page : 395 of 395 Issued date : 2022/1/28

FCC ID : RYK-WNFQ268AXBT



# **END OF REPORT**

#### **Underwriters Laboratories Taiwan Co., Ltd.**

Building B and Building E, No. 372-7, Sec. 4, Zhongxing Rd., Zhudong Township, Hsinchu County, Taiwan

Telephone :+886-2-7737-3000 Facsimile (FAX ) :+886-3-583-7948

Doc No: 17-EM-F0988 / 1.0