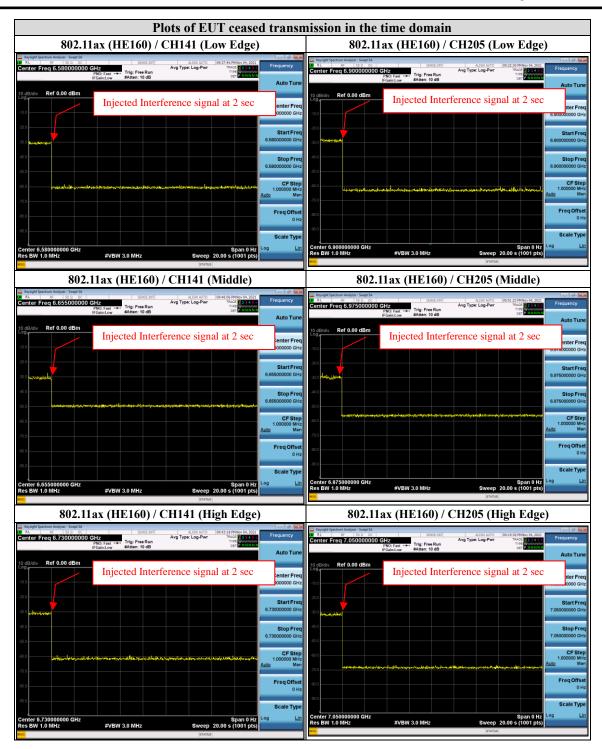

Sec. 4, Zhongxing Rd., Zhudong Township, Hsinchu County, Taiwan

Telephone :+886-2-7737-3000 Facsimile (FAX ) :+886-3-583-7948



Page : 393 of 395 Issued date : 2022/1/28

FCC ID : RYK-WNFQ268AXBT



# Underwriters Laboratories Taiwan Co., Ltd.

Building B and Building E, No. 372-7, Sec. 4, Zhongxing Rd., Zhudong Township, Hsinchu County, Taiwan

Telephone :+886-2-7737-3000 Facsimile (FAX ) :+886-3-583-7948



Page : 394 of 395 Issued date : 2022/1/28

FCC ID : RYK-WNFQ268AXBT



#### Underwriters Laboratories Taiwan Co., Ltd.

Building B and Building E, No. 372-7, Sec. 4, Zhongxing Rd., Zhudong Township, Hsinchu County, Taiwan

Telephone :+886-2-7737-3000 Facsimile (FAX ) :+886-3-583-7948

Doc No: 17-EM-F0988 / 1.0



Page : 395 of 395 Issued date : 2022/1/28

FCC ID : RYK-WNFQ268AXBT



# **END OF REPORT**

#### **Underwriters Laboratories Taiwan Co., Ltd.**

Building B and Building E, No. 372-7, Sec. 4, Zhongxing Rd., Zhudong Township, Hsinchu County, Taiwan

Telephone :+886-2-7737-3000 Facsimile (FAX ) :+886-3-583-7948

Doc No: 17-EM-F0988 / 1.0