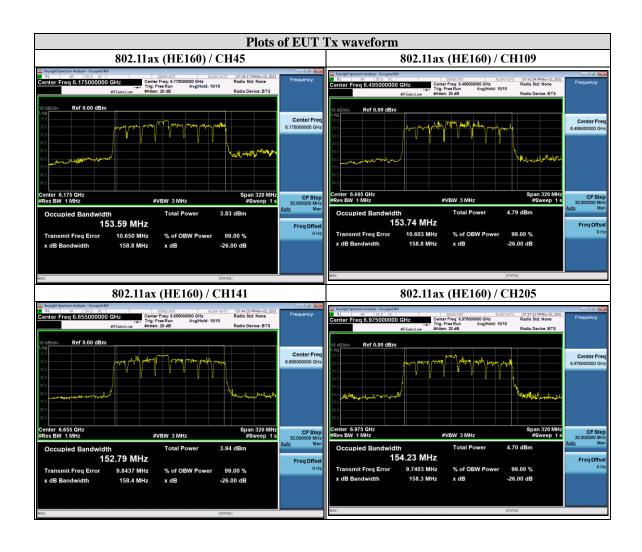

Page : 391 of 395 Issued date : 2022/1/28

FCC ID : RYK-WNFQ268AXBT

#### Note:

For UNII-5, The Incumbent (AWGN) Signal Level is considered 0 dBi (-62dBm) gain for path loss, it will be more strict than EUT gain.

For UNII-6, The Incumbent (AWGN) Signal Level is considered 0 dBi (-62dBm) gain for path loss, it will be more strict than EUT gain.

For UNII-7, The Incumbent (AWGN) Signal Level is considered 0 dBi (-62dBm) gain for path loss, it will be more strict than EUT gain.

For UNII-8, The Incumbent (AWGN) Signal Level is considered 0 dBi (-62dBm) gain for path loss, it will be more strict than EUT gain.



# **Underwriters Laboratories Taiwan Co., Ltd.**

Building B and Building E, No. 372-7, Sec. 4, Zhongxing Rd., Zhudong Township, Hsinchu County, Taiwan

Telephone :+886-2-7737-3000 Facsimile (FAX ) :+886-3-583-7948



Page : 392 of 395 Issued date : 2022/1/28

FCC ID : RYK-WNFQ268AXBT



# Underwriters Laboratories Taiwan Co., Ltd.

Building B and Building E, No. 372-7, Sec. 4, Zhongxing Rd., Zhudong Township, Hsinchu County, Taiwan

Telephone :+886-2-7737-3000 Facsimile (FAX ) :+886-3-583-7948



Page : 393 of 395 Issued date : 2022/1/28

FCC ID : RYK-WNFQ268AXBT



# Underwriters Laboratories Taiwan Co., Ltd.

Building B and Building E, No. 372-7, Sec. 4, Zhongxing Rd., Zhudong Township, Hsinchu County, Taiwan

Telephone :+886-2-7737-3000 Facsimile (FAX ) :+886-3-583-7948



Page : 394