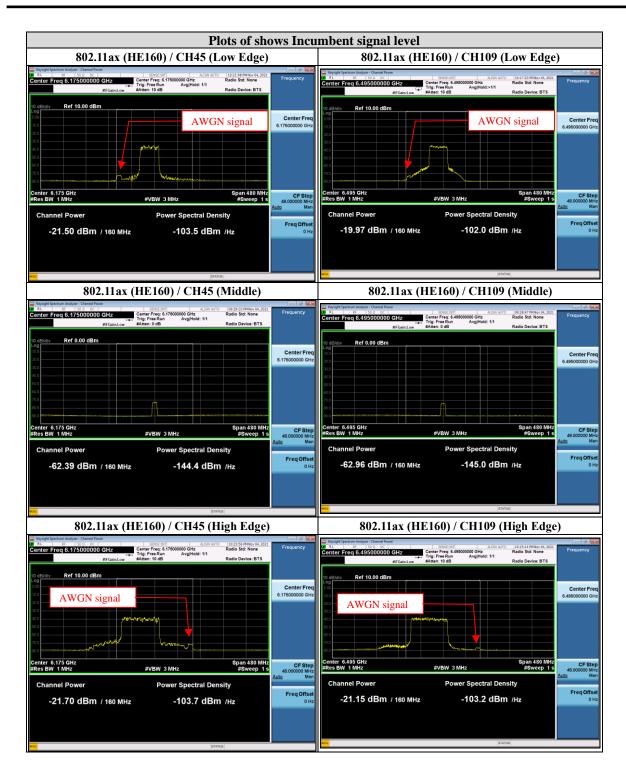

#### Note:

For UNII-5, The Incumbent (AWGN) Signal Level is considered 0 dBi (-62dBm) gain for path loss, it will be more strict than EUT gain.

For UNII-6, The Incumbent (AWGN) Signal Level is considered 0 dBi (-62dBm) gain for path loss, it will be more strict than EUT gain.

For UNII-7, The Incumbent (AWGN) Signal Level is considered 0 dBi (-62dBm) gain for path loss, it will be more strict than EUT gain.

For UNII-8, The Incumbent (AWGN) Signal Level is considered 0 dBi (-62dBm) gain for path loss, it will be more strict than EUT gain.

Page : 392 of 395 Issued date : 2022/1/28

FCC ID : RYK-WNFQ268AXBT