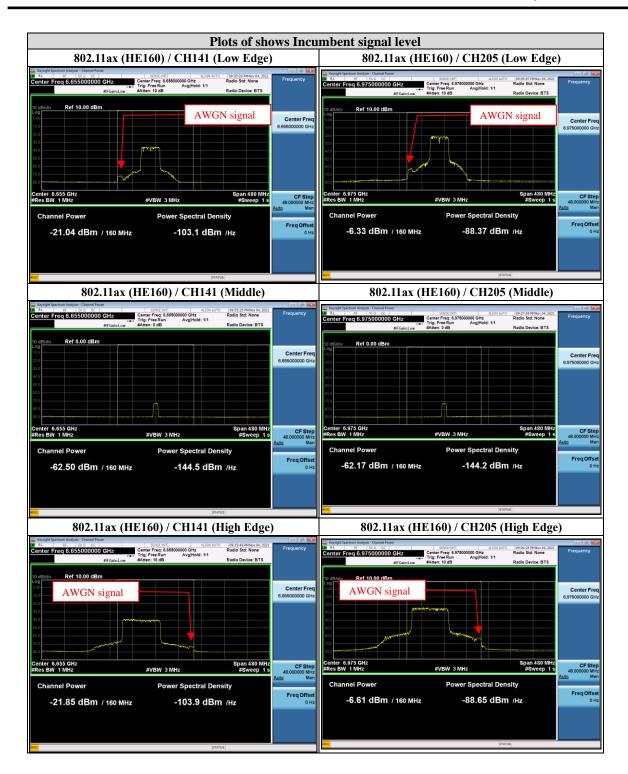

#### Note:

For UNII-5, The Incumbent (AWGN) Signal Level is considered 0 dBi (-62dBm) gain for path loss, it will be more strict than EUT gain.

For UNII-6, The Incumbent (AWGN) Signal Level is considered 0 dBi (-62dBm) gain for path loss, it will be more strict than EUT gain.

For UNII-7, The Incumbent (AWGN) Signal Level is considered 0 dBi (-62dBm) gain for path loss, it will be more strict than EUT gain.

For UNII-8, The Incumbent (AWGN) Signal Level is considered 0 dBi (-62dBm) gain for path loss, it will be more strict than EUT gain.

Page : 393 of 395 Issued date : 2022/1/28

FCC ID : RYK-WNFQ268AXBT