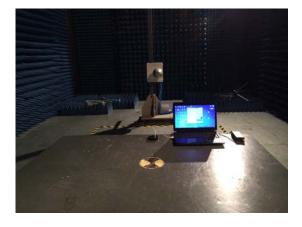

## 1. Photos of TX Radiated Emission Test (In Anechoic Chamber)

9KHz~30MHz

30MHz-1GHz

Above 1GHz

Copyright of this report is owned by Centre of Testing Service and may not be reproduced other than in full except with the written approval of the issuing Company.