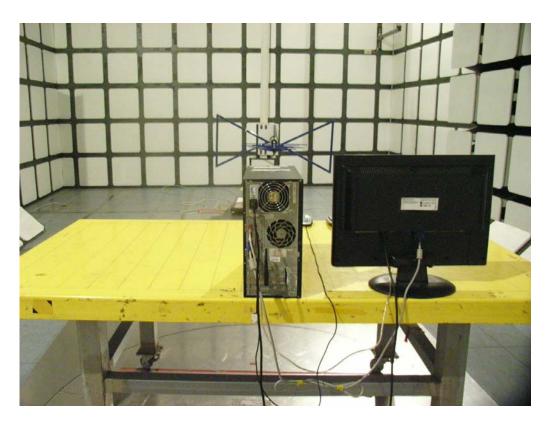

### For radiated emissions 30MHz~1GHz

**FRONT VIEW** 

**REAR VIEW** 

Page No. : B5 of B6 FCC ID : RXZ-WP72RL