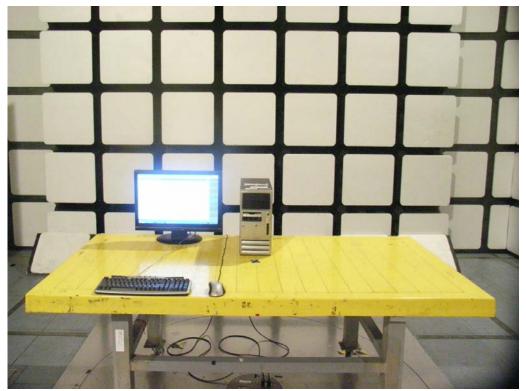

## 1 Photographs of Conducted Emissions Test Configuration

**FRONT VIEW** 

**REAR VIEW** 

Page No. : B2 of B6 FCC ID : RXZ-WP72RL

**SIDE VIEW** 

Page No. : B3 of B6 FCC ID : RXZ-WP72RL