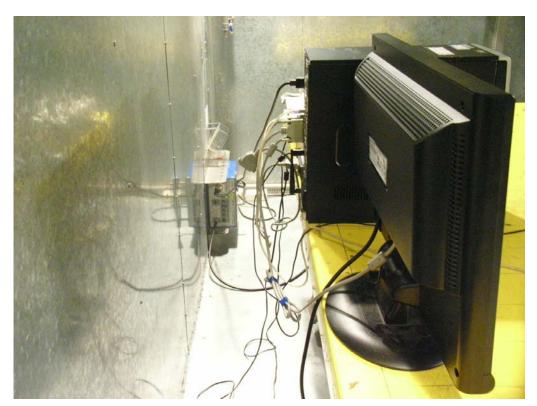

## 1 Photographs of Conducted Emissions Test Configuration

**FRONT VIEW** 

**REAR VIEW** 

Page No. : B2 of B6 FCC ID : RXZ-WP72RL

**SIDE VIEW** 

Page No. : B3 of B6 FCC ID : RXZ-WP72RL