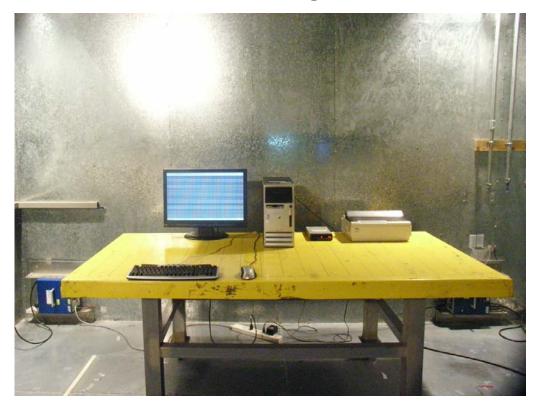

## 1 Photographs of Conducted Emissions Test Configuration

**FRONT VIEW** 

**REAR VIEW** 

Page No. : B2 of B6 FCC ID : RXZ-WP72RL

**SIDE VIEW** 

Page No. : B3 of B6 FCC ID : RXZ-WP72RL