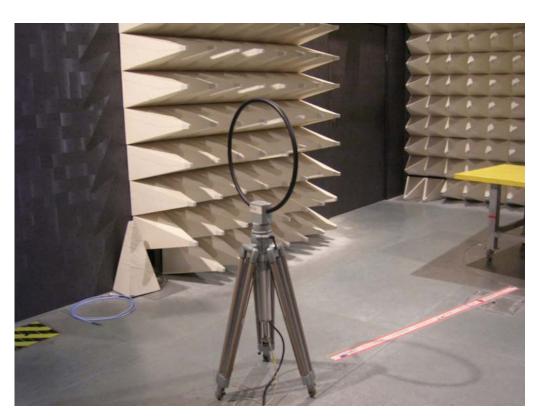

## 2 Photographs of Radiated Emissions Test Configuration

For radiated emissions 9kHz~30MHz

**FRONT VIEW** 

**REAR VIEW** 

Page No. : B4 of B6 FCC ID : RXZ-WP72RL