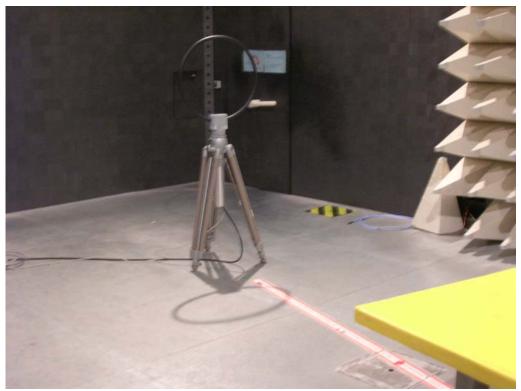

## 2 Photographs of Radiated Emissions Test Configuration

For radiated emissions 9kHz~30MHz

**FRONT VIEW** 

**REAR VIEW** 

Page No. : B4 of B6 FCC ID : RXZ-WP72RL

### For radiated emissions 30MHz~1GHz

**FRONT VIEW** 

**REAR VIEW** 

Page No. : B5 of B6 FCC ID : RXZ-WP72RL

### For radiated emissions above 1GHz

**FRONT VIEW** 

**REAR VIEW** 

Page No. : B6 of B6 FCC ID : RXZ-WP72RL