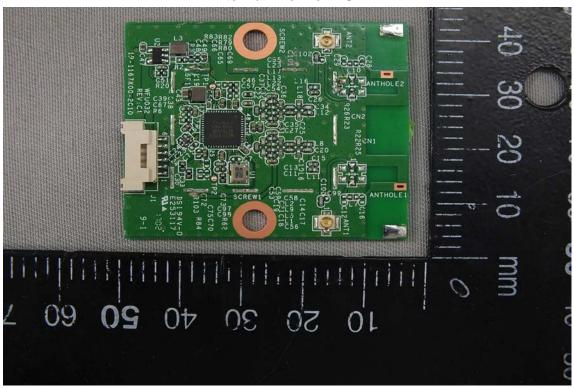

## Internal View of EUT

WLAN Antenna

Unless otherwise stated the results shown in this test report refer only to the sample(s) tested and such sample(s) are retained for 90 days only.

Unless otherwise stated the results shown in this test report refer only to the sample(s) tested and such sample(s) are retained for 90 days only. 