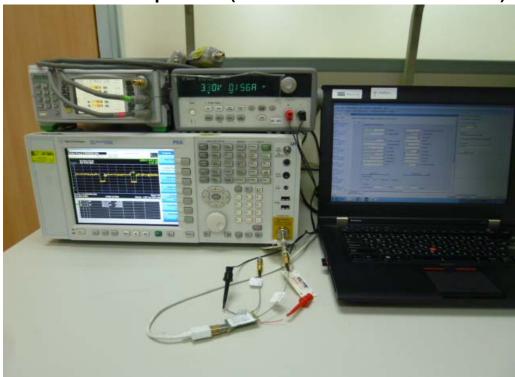

# **Conducted Setup Photo (Measurement at Antenna Port)**

Unless otherwise stated the results shown in this test report refer only to the sample(s) tested and such sample(s) are retained for 90 days only.