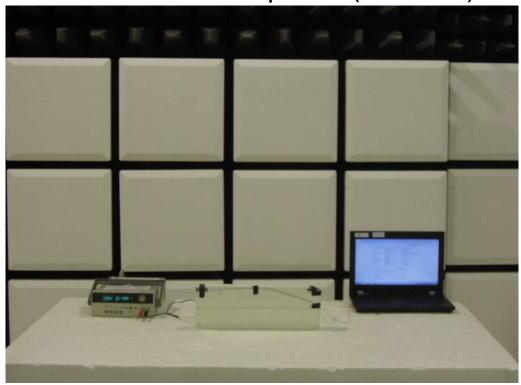

## **AC Power-line Conducted Emission Set up Photo**

t (886-2) 2299-3279

Unless otherwise stated the results shown in this test report refer only to the sample(s) tested and such sample(s) are retained for 90 days only.