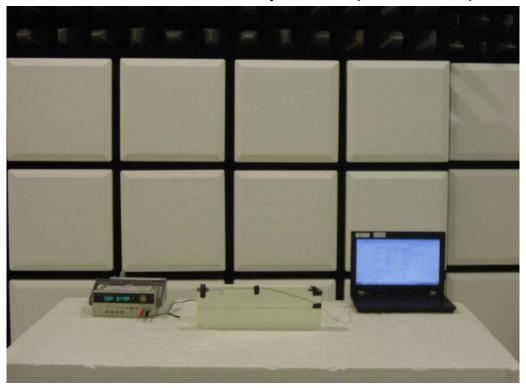

# **Conducted Setup Photo (Measurement at Antenna Port)**

t (886-2) 2299-3279

Unless otherwise stated the results shown in this test report refer only to the sample(s) tested and such sample(s) are retained for 90 days only.