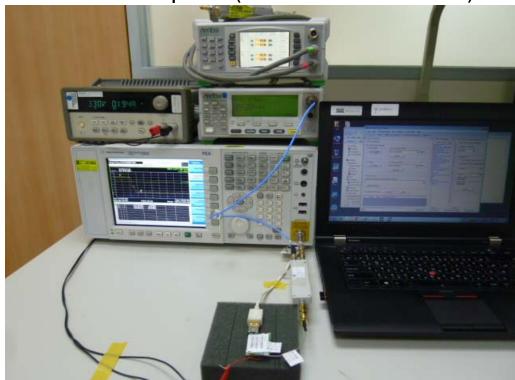

# **Conducted Setup Photo (Measurement at Antenna Port)**

t (886-2) 2299-3279

Unless otherwise stated the results shown in this test report refer only to the sample(s) tested and such sample(s) are retained for 90 days only.