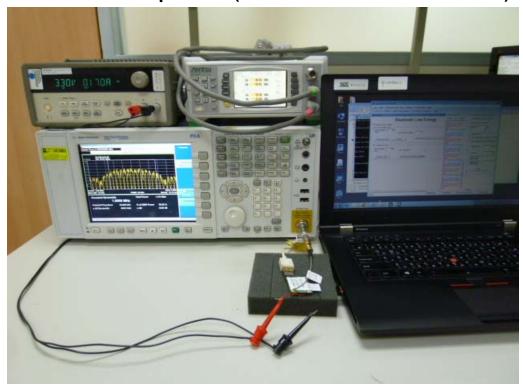

# **Conducted Setup Photo (Measurement at Antenna Port)**

t (886-2) 2299-3279

Unless otherwise stated the results shown in this test report refer only to the sample(s) tested and such sample(s) are retained for 90 days only.