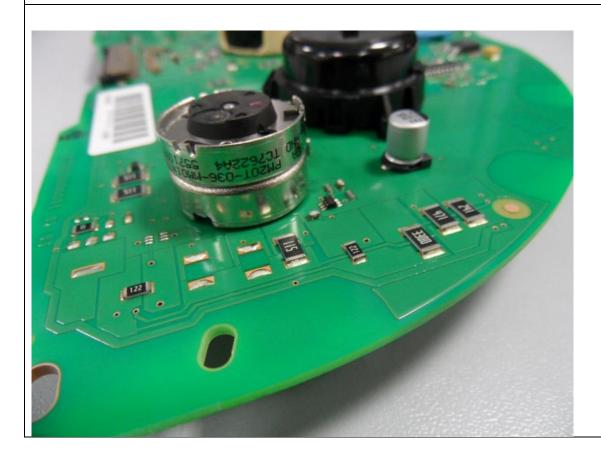

### **Roadmap BNF HL Internal Photos**

### **TOP PCB View**



#### **BOTTOM PCB View**



#### Detail PCB #1 View



**Detail PCB #2 View** 



### Detail PCB #3 View



Detail PCB #4 View



#### Detail PCB #5 View



**Detail PCB #6 View** 



#### Detail PCB #7 View



**Detail PCB #8 View** 



# **LCD Display View**



LCD Display support View



### Detail Plastics #1 View



Detail Plastics #2 View



### Detail Plastics #3 View



Detail Plastics #4 View



#### **Detail Plastics #5 View**



#### **Detail Plastics #6 View**



### Detail Plastics #7 View



## Detail Plastics #8 View



## HMI graphics #1 View



HMI graphics #2 View



# HMI graphics #3 View



HMI graphics #4 View