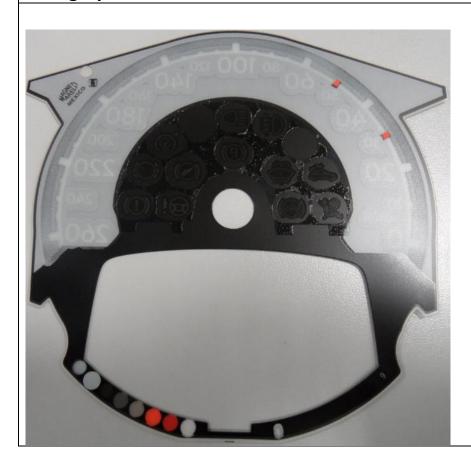

### **Roadmap BNF HL Internal Photos**

### **TOP PCB View**



#### **BOTTOM PCB View**



#### Detail PCB #1 View



**Detail PCB #2 View** 



### Detail PCB #3 View



Detail PCB #4 View



#### Detail PCB #5 View



**Detail PCB #6 View** 



#### Detail PCB #7 View



**Detail PCB #8 View** 



# **LCD Display View**



LCD Display support View



### Detail Plastics #1 View



Detail Plastics #2 View



### Detail Plastics #3 View



Detail Plastics #4 View



#### **Detail Plastics #5 View**



#### **Detail Plastics #6 View**



### Detail Plastics #7 View



## Detail Plastics #8 View



## HMI graphics #1 View



HMI graphics #2 View



# HMI graphics #3 View



HMI graphics #4 View