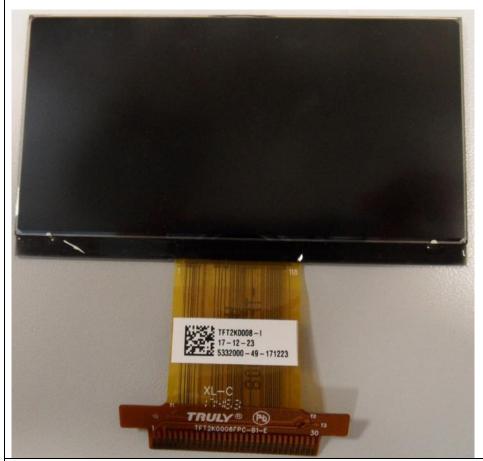

### **Roadmap BNF HL Internal Photos**

### **TOP PCB View**



#### **BOTTOM PCB View**



#### Detail PCB #1 View



**Detail PCB #2 View** 



### Detail PCB #3 View



Detail PCB #4 View



#### Detail PCB #5 View



**Detail PCB #6 View** 



#### Detail PCB #7 View



**Detail PCB #8 View** 



# **LCD Display View**



LCD Display support View



### Detail Plastics #1 View



Detail Plastics #2 View



### Detail Plastics #3 View



Detail Plastics #4 View



#### **Detail Plastics #5 View**



#### **Detail Plastics #6 View**



### Detail Plastics #7 View



## Detail Plastics #8 View



## HMI graphics #1 View



HMI graphics #2 View



# HMI graphics #3 View



HMI graphics #4 View