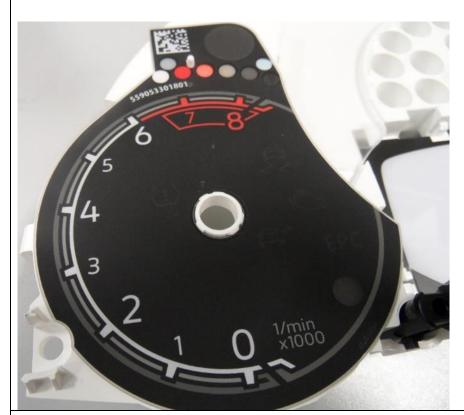

### **Roadmap BNF HL Internal Photos**

### **TOP PCB View**



#### **BOTTOM PCB View**



#### Detail PCB #1 View



**Detail PCB #2 View** 



### Detail PCB #3 View



Detail PCB #4 View



#### Detail PCB #5 View



**Detail PCB #6 View** 



#### Detail PCB #7 View



**Detail PCB #8 View** 



# **LCD Display View**



LCD Display support View



### Detail Plastics #1 View



Detail Plastics #2 View



### Detail Plastics #3 View



Detail Plastics #4 View



#### **Detail Plastics #5 View**



#### **Detail Plastics #6 View**



### Detail Plastics #7 View



## Detail Plastics #8 View



## HMI graphics #1 View



HMI graphics #2 View



# HMI graphics #3 View



HMI graphics #4 View