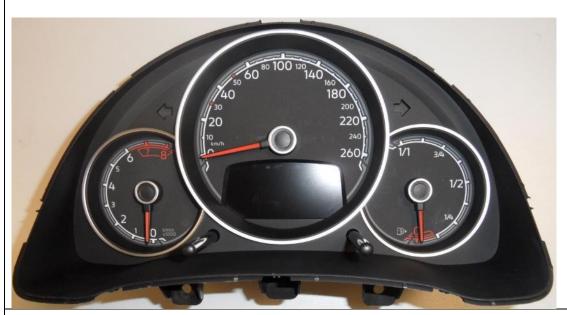

### **Roadmap BNF HL Internal Photos**

### **TOP PCB View**



#### **BOTTOM PCB View**



#### Detail PCB #1 View



**Detail PCB #2 View** 



### Detail PCB #3 View



Detail PCB #4 View



#### Detail PCB #5 View



**Detail PCB #6 View** 



#### Detail PCB #7 View



**Detail PCB #8 View** 



# **LCD Display View**



LCD Display support View



### Detail Plastics #1 View



Detail Plastics #2 View



### Detail Plastics #3 View



Detail Plastics #4 View



#### **Detail Plastics #5 View**



#### **Detail Plastics #6 View**



### Detail Plastics #7 View



## Detail Plastics #8 View



## HMI graphics #1 View



HMI graphics #2 View



# HMI graphics #3 View



HMI graphics #4 View