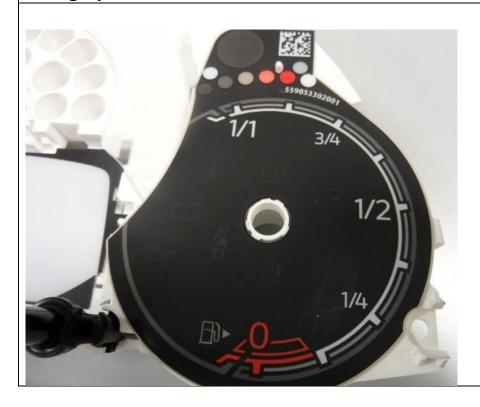

### **Roadmap BNF HL Internal Photos**

### **TOP PCB View**



#### **BOTTOM PCB View**



#### Detail PCB #1 View



**Detail PCB #2 View** 



### Detail PCB #3 View



Detail PCB #4 View



#### Detail PCB #5 View



**Detail PCB #6 View** 



#### Detail PCB #7 View



**Detail PCB #8 View** 



# **LCD Display View**



LCD Display support View



### Detail Plastics #1 View



Detail Plastics #2 View



### Detail Plastics #3 View



Detail Plastics #4 View



#### **Detail Plastics #5 View**



#### **Detail Plastics #6 View**



### Detail Plastics #7 View



## Detail Plastics #8 View



## HMI graphics #1 View



HMI graphics #2 View



# HMI graphics #3 View



HMI graphics #4 View