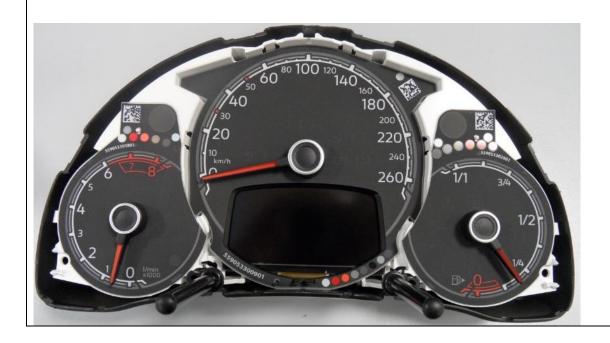

### **Roadmap BNF HL Internal Photos**

### **TOP PCB View**



#### **BOTTOM PCB View**



#### Detail PCB #1 View



**Detail PCB #2 View** 



### Detail PCB #3 View



Detail PCB #4 View



#### Detail PCB #5 View



**Detail PCB #6 View** 



#### Detail PCB #7 View



**Detail PCB #8 View** 



# **LCD Display View**



LCD Display support View



### Detail Plastics #1 View



Detail Plastics #2 View



### Detail Plastics #3 View



Detail Plastics #4 View



#### **Detail Plastics #5 View**



#### **Detail Plastics #6 View**



### Detail Plastics #7 View



## Detail Plastics #8 View



## HMI graphics #1 View



HMI graphics #2 View



# HMI graphics #3 View



HMI graphics #4 View