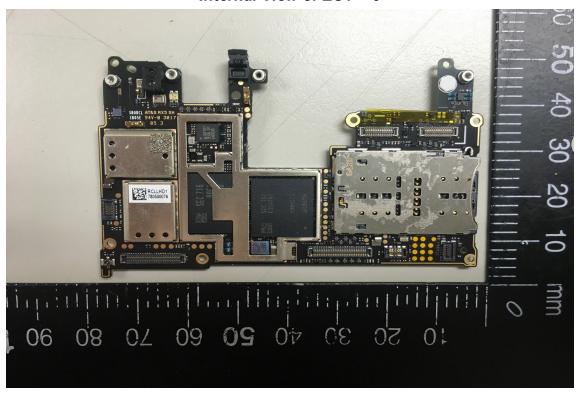

#### Internal View of EUT - 5

Internal View of EUT - 6

t (886-2) 2299-3279

Unless otherwise stated the results shown in this test report refer only to the sample(s) tested and such sample(s) are retained for 90 days only.