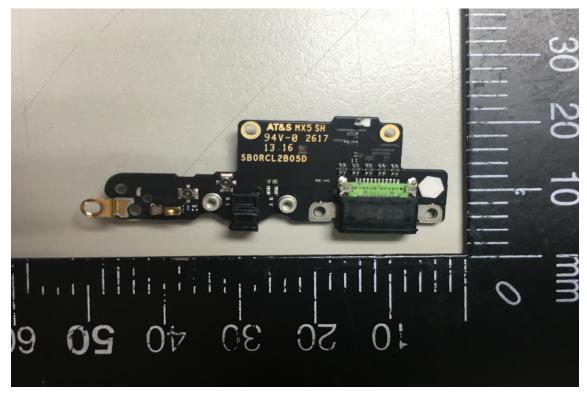

#### Internal View of EUT - 3

Internal View of EUT - 4

Unless otherwise stated the results shown in this test report refer only to the sample(s) tested and such sample(s) are retained for 90 days only.

除非另有說明,此報告結果僅對測試之樣品負責,同時此樣品僅保留90天。本報告未經本公司書面許可,不可部份複製。