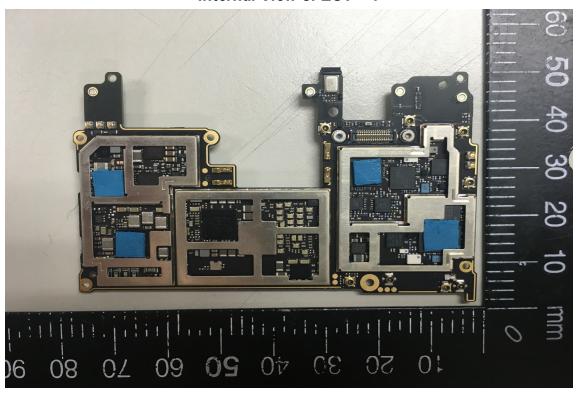

#### Internal View of EUT - 5

Internal View of EUT - 6

t (886-2) 2299-3279

Unless otherwise stated the results shown in this test report refer only to the sample(s) tested and such sample(s) are retained for 90 days only.