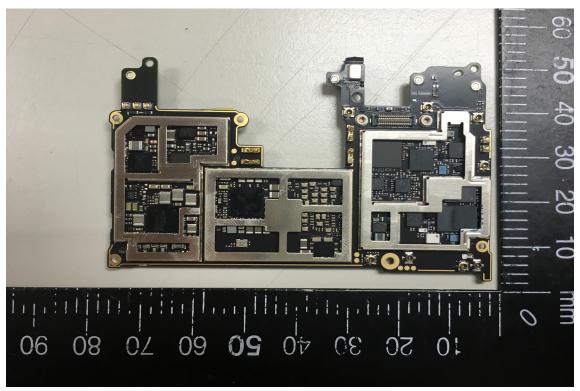

#### Internal View of EUT - 5

Internal View of EUT - 6

t (886-2) 2299-3279

Unless otherwise stated the results shown in this test report refer only to the sample(s) tested and such sample(s) are retained for 90 days only.