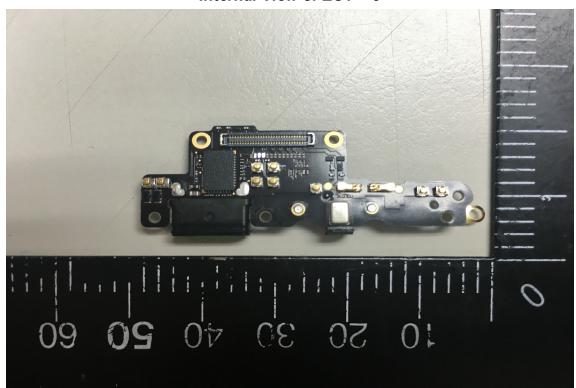

#### Internal View of EUT - 5

Internal View of EUT - 6

t (886-2) 2299-3279

Unless otherwise stated the results shown in this test report refer only to the sample(s) tested and such sample(s) are retained for 90 days only.