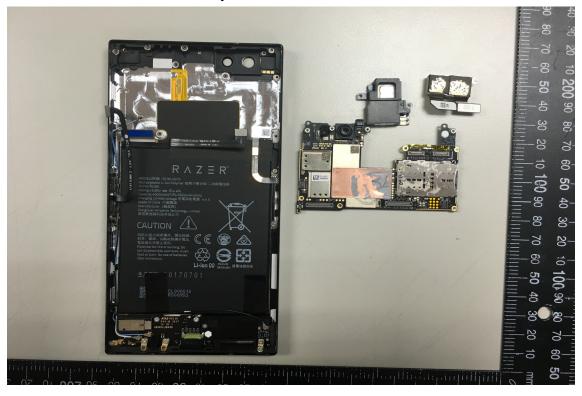

#### Internal View of EUT - 3

Internal View of EUT - 4

Unless otherwise stated the results shown in this test report refer only to the sample(s) tested and such sample(s) are retained for 90 days only.

除非另有說明,此報告結果僅對測試之樣品負責,同時此樣品僅保留90天。本報告未經本公司書面許可,不可部份複製。