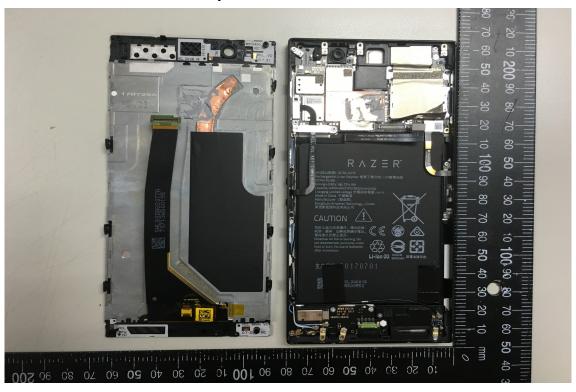

#### Internal View of EUT - 1

Internal View of EUT - 2

t (886-2) 2299-3279

Unless otherwise stated the results shown in this test report refer only to the sample(s) tested and such sample(s) are retained for 90 days only.