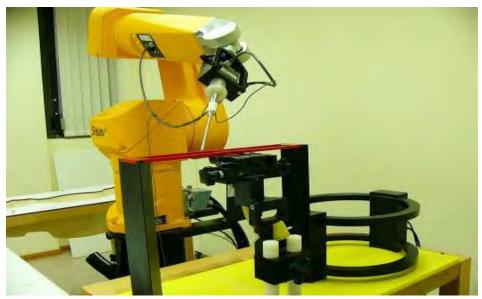

## 17.1 Photographs of Test Setup

Fig. 1 Photograph of the DASY 5 measurement system

Fig. 2 Receiver of mobile contact center of Arch

Unless otherwise stated the results shown in this test report refer only to the sample(s) tested and such sample(s) are retained for 90 days only.