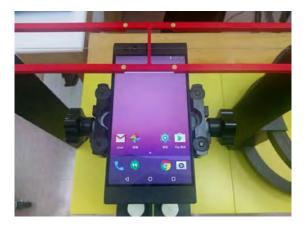

## 17.1 Photographs of Test Setup

Fig. 1 Photograph of the DASY 5 measurement system

Fig. 2 Receiver of mobile contact center of Arch

Unless otherwise stated the results shown in this test report refer only to the sample(s) tested and such sample(s) are retained for 90 days only.