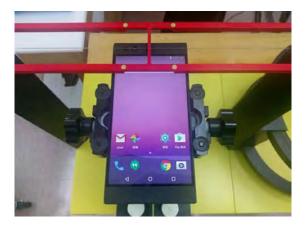

## **17.1 Photographs of Test Setup**

Fig. 1 Photograph of the DASY 5 measurement system

Fig. 2 Receiver of mobile contact center of Arch

Unless otherwise stated the results shown in this test report refer only to the sample(s) tested and such sample(s) are retained for 90 days only.