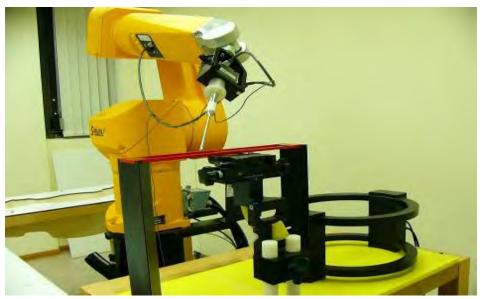

## **17.1 Photographs of Test Setup**

Fig. 1 Photograph of the DASY 5 measurement system

Fig. 2 Receiver of mobile contact center of Arch

Unless otherwise stated the results shown in this test report refer only to the sample(s) tested and such sample(s) are retained for 90 days only.