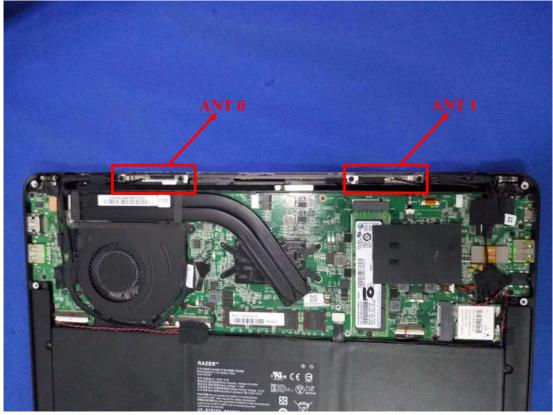

Figure 25
Backside of the SSD

Figure 26 Frontside of the WLAN Card

Figure 27 Backside of the WLAN Card

Frontside of the ANT

Figure 29
Backside of the ANT

Figure 30 Power Adapter

Figure 31
Power Adapter

Figure 32
Power Adapter