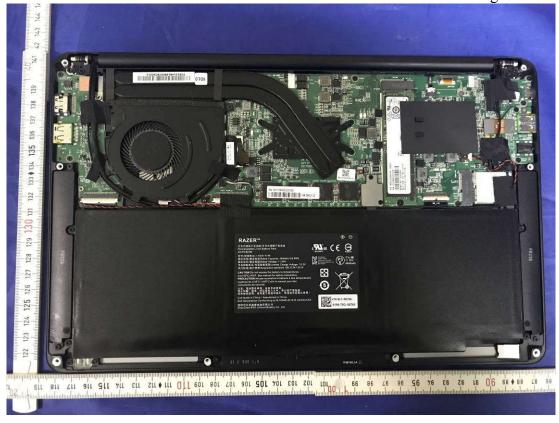

Figure 11
Inside Configuration of the EUT

Figure 12
Inside Configuration of the EUT

Figure 13
Inside Configuration of the EUT

Figure 14
Inside Configuration of the EUT

Figure 15
Frontside of Panel

Figure 16 Backside of Panel