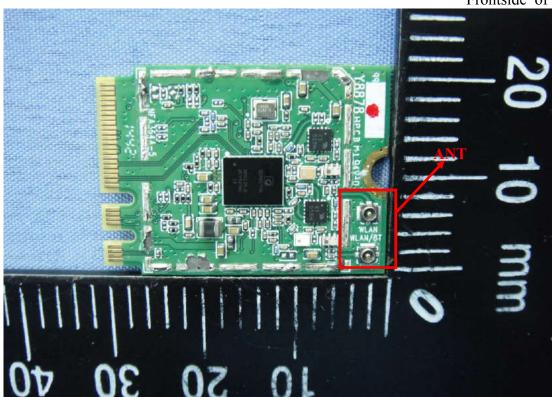

Figure 25
Backside of the SSD

Figure 26 Frontside of the WLAN Card

Figure 27 Backside of the WLAN Card

Frontside of the ANT

Figure 29
Backside of the ANT

Figure 30 Power Adapter

Figure 31
Power Adapter

Figure 32
Power Adapter