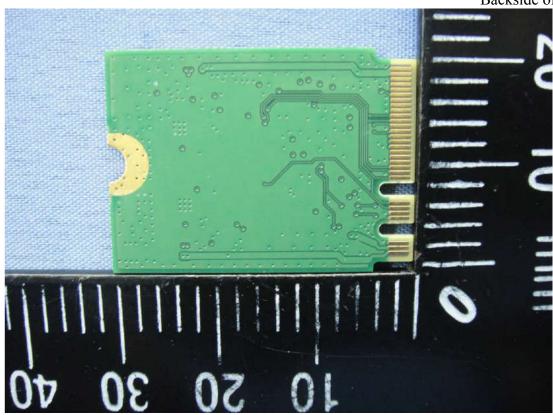

Figure 25
Backside of the SSD

Figure 26 Frontside of the WLAN Card

Figure 27 Backside of the WLAN Card

Frontside of the ANT

Figure 29
Backside of the ANT

Figure 30 Power Adapter

Figure 31
Power Adapter

Figure 32
Power Adapter