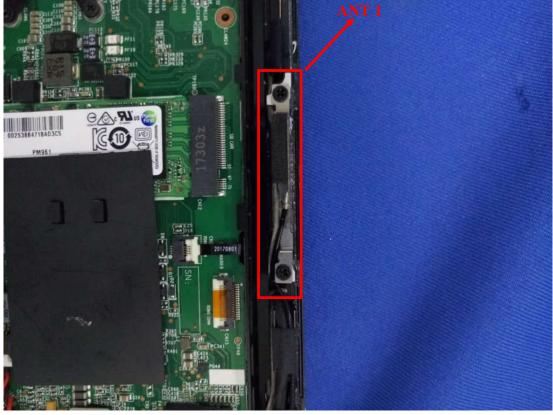

Figure 25
Backside of the SSD

Figure 26 Frontside of the WLAN Card

Figure 27 Backside of the WLAN Card

Frontside of the ANT

Figure 29
Backside of the ANT

Figure 30 Power Adapter

Figure 31
Power Adapter

Figure 32
Power Adapter