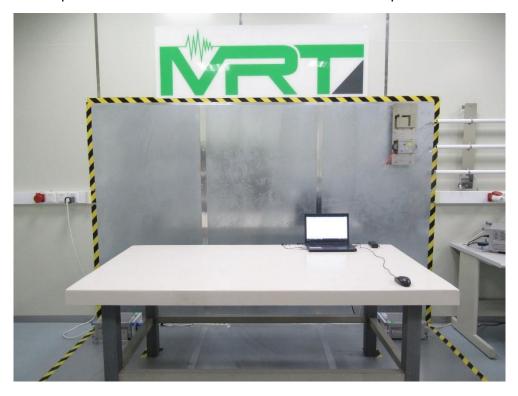

Description: Front View of Conducted Emission Test Setup

Test Mode 1

Description: Back View of Conducted Emission Test Setup

Test Mode: Mode 1/ Mode 2

Description: Radiated Emission Test Setup for below1GHz