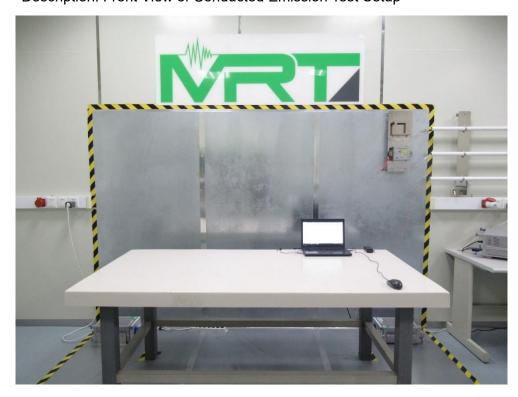

Product: Wireless Earphones Brand Name: RAZER Model Number: 459

Test Mode 1

Description: Front View of Conducted Emission Test Setup

Test Mode 1

Description: Back View of Conducted Emission Test Setup

Test Mode 1

Description: Front View of Conducted Emission Test Setup

Test Mode 1

Description: Back View of Conducted Emission Test Setup

Test Mode: Mode 1/ Mode 2

Description: Radiated Emission Test Setup for below1GHz