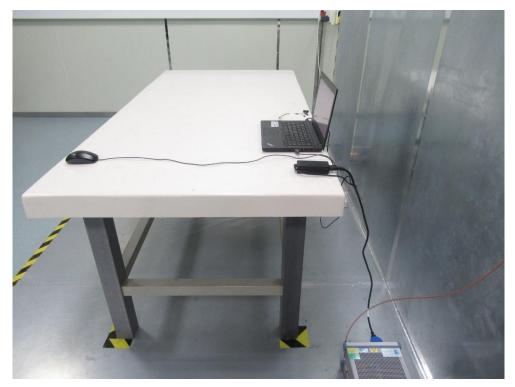

Description: Front View of Conducted Emission Test Setup

Test Mode 1

Description: Back View of Conducted Emission Test Setup

Test Mode: Mode 1/ Mode 2

Description: Radiated Emission Test Setup for below1GHz