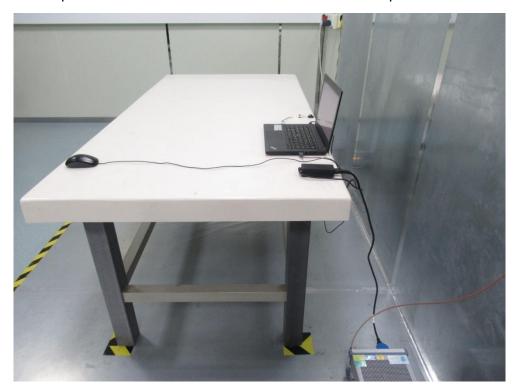

Product: Wireless Earphones Brand Name: RAZER Model Number: 459

Test Mode 1

Description: Front View of Conducted Emission Test Setup

Test Mode 1

Description: Back View of Conducted Emission Test Setup

Test Mode 1

Description: Front View of Conducted Emission Test Setup

Test Mode 1

Description: Back View of Conducted Emission Test Setup

Test Mode: Mode 1/ Mode 2

Description: Radiated Emission Test Setup for below1GHz