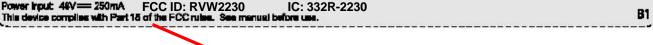

## Gentlemen,

The label shown below will appear on the Nortel access point radio specified above and will be located on the bottom of the unit as shown. Only ONE of the labels below will appear on the unit. The labels have the same FCC ID. The ONLY difference is the model number, denoting whether or not the unit is an internal antenna only radio.