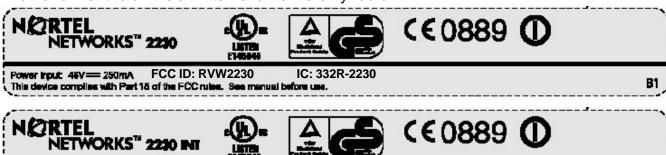

## Gentlemen,

The label shown below will appear on the Nortel access point radio specified above and will be located on the bottom of the unit as shown. Only ONE of the labels below will appear on the unit. The labels have the same FCC ID. The ONLY difference is the model number, denoting whether or not the unit is an internal antenna only radio.