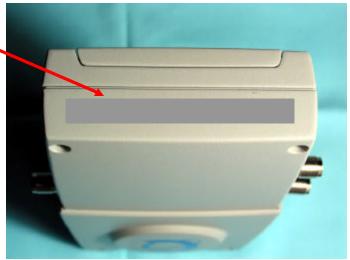

## Gentlemen,

The label shown below will appear on the Nortel access point radio specified above and will be located on the bottom of the unit as shown. Only ONE of the labels below will appear on the unit. The labels have the same FCC ID. The ONLY difference is the model number, denoting whether or not the unit is an internal antenna only radio.