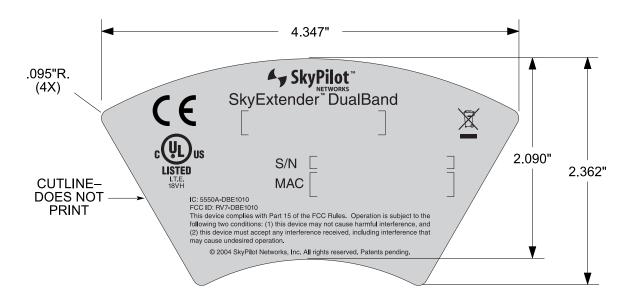

## **ARTWORK PROOF**

FRONT PANEL OVERLAYS • CUSTOM LABELS • BAR CODES • MEMBRANE SWITCHES • INSULATORS

ATTENTION: JIM BARBERA BAL INVOICE #: 381542 SALESPERSON: ROB

COMPANY: SKYPILOT NETWORKS, INC.

DATE: 04/27/06 NO. OF PAGES: 1 OF 1 DESC.: P/N: 501-00018-00 REV 4-20-06

E-MAIL: jbarbera@skypilot.com QTY.: 5,000 ART: CM PROOF:

(1) SCALE:

1:1 NOTE: THE SIZE OF THIS ARTWORK MAY BE DISTORTED ON YOUR PRINTOUT. CALL THE ART DEPARTMENT WITH ANY SIZE CONCERNS.

NOTE: COLORS ARE FOR INDICATION ONLY AND ARE NOT INTENDED TO BE THE EXACT COLORS THAT WILL BE USED FOR PRINTING