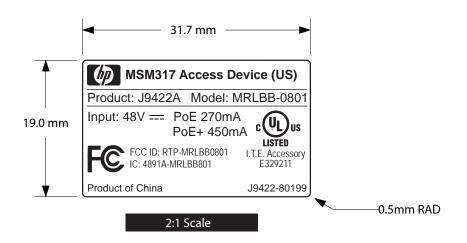

## Notes:

- 1. License numbers highlighted in red will be updated with final approval numbers once issued.
- 2. Additional regulatory labels shown in adjacent table will need to be applied to main regulatory label, secondary label, or as an alternative, included in the User's Manual if allowed by responsible authority.
- Label material to be UL recognized type suitable for application on MSM317 chassis.

| METRIC DO NOT SCALE THIS DRAWING                                                  |                                 |      |         |                          |                              |                                                     |               |             |                |
|-----------------------------------------------------------------------------------|---------------------------------|------|---------|--------------------------|------------------------------|-----------------------------------------------------|---------------|-------------|----------------|
| 0                                                                                 | ITEM                            | QTY. | P/      | ART/MATERIAL-DESCRIPTION |                              | MAT'L-PART NO.                                      | MAT'L-DWG NO. | MAT'L-SPEC. |                |
| UNLESS OTHERWISE SPECIFIED  DIMENSIONS ARE IN MILLIMETRES  THIRD ANGLE PROJECTION | <sub>DRAWN BY</sub> K. Klingler |      | 4/22/09 | MSM3                     | 17 Access Device             | ProCurve Networking by HP  PART NUMBER  J9422-80199 |               |             |                |
| O TOLERANCES                                                                      | ENGINEER/CHECKER                |      |         |                          | Reg                          |                                                     |               |             | gulatory Label |
| SEE NOTES                                                                         | RELEASE TO PRODUCTION           |      |         |                          | TITLE                        |                                                     |               |             | (US)           |
|                                                                                   | RELEASE TO PRODUCTION           |      |         |                          | MSM317 US Regs Label 22Apr09 |                                                     | _             |             |                |
| O ADHERANCE TO DWG A-5951-1561-1<br>(CO.STD.SECTION 608) REQUIRED                 | SUPERSEDES DWG.                 |      |         | SCALE                    | SHEET OF                     | A-                                                  |               |             |                |