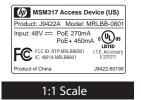

## Notes:

- 1. License numbers highlighted in red will be updated with final approval numbers once issued.
- 2. Additional regulatory labels shown in adjacent table will need to be applied to main regulatory label, secondary label, or as an alternative, included in the User's Manual if allowed by responsible authority.
- Label material to be UL recognized type suitable for application on MSM317 chassis.

| METRIC DO NOT SCALE THIS DRAWING                                                  |                                 |      |         |                          |                              |                                                     |               |             |                |
|-----------------------------------------------------------------------------------|---------------------------------|------|---------|--------------------------|------------------------------|-----------------------------------------------------|---------------|-------------|----------------|
| 0                                                                                 | ITEM                            | QTY. | P/      | ART/MATERIAL-DESCRIPTION |                              | MAT'L-PART NO.                                      | MAT'L-DWG NO. | MAT'L-SPEC. |                |
| UNLESS OTHERWISE SPECIFIED  DIMENSIONS ARE IN MILLIMETRES  THIRD ANGLE PROJECTION | <sub>DRAWN BY</sub> K. Klingler |      | 4/22/09 | MSM3                     | 17 Access Device             | ProCurve Networking by HP  PART NUMBER  J9422-80199 |               |             |                |
| O TOLERANCES                                                                      | ENGINEER/CHECKER                |      |         |                          | Reg                          |                                                     |               |             | gulatory Label |
| SEE NOTES                                                                         | RELEASE TO PRODUCTION           |      |         |                          | TITLE                        |                                                     |               |             | (US)           |
|                                                                                   | RELEASE TO PRODUCTION           |      |         |                          | MSM317 US Regs Label 22Apr09 |                                                     | _             |             |                |
| O ADHERANCE TO DWG A-5951-1561-1<br>(CO.STD.SECTION 608) REQUIRED                 | SUPERSEDES DWG.                 |      |         | SCALE                    | SHEET OF                     | A-                                                  |               |             |                |