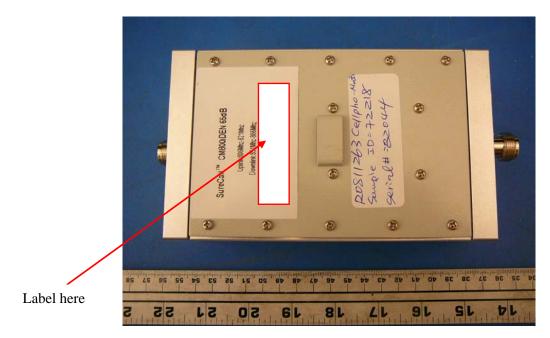

## 12.2 Proposed Label Location on EUT

Bottom View of the EUT/Suggested ID Label Location