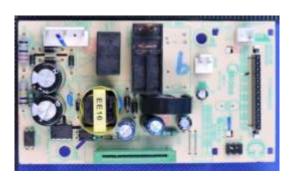

1. Changed Mother -board as below.

Original Mother board-top view

Original Mother board -bottom

New Mother board -top view

New Mother board -bottom

NOTE: They have the same input&output power and similar circuit function. New is electrically compatible to original.