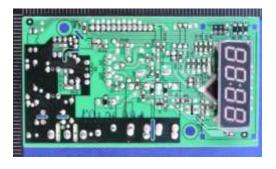

## Front &Back differences as below:

1. Key-board is not different.others are basically identical.

Back is basiclly identical to original.

Old product:

New product

2. Anything elses are the same as before.