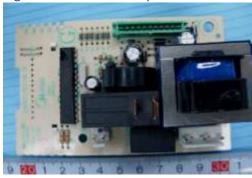

1. Changed Mother -board as below.

Original Mother board-top view

Original Mother board -bottom

New Mother board -top view

New Mother board -bottom

NOTE: They have the same input&output power and similar circuit function. New is electrically compatible to original.