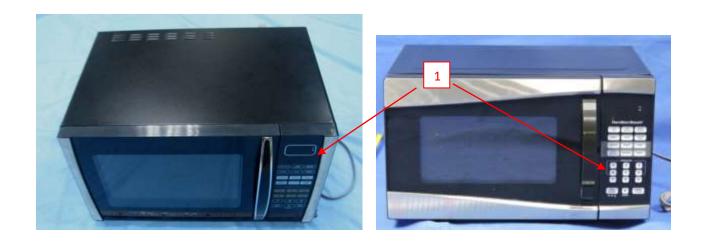

## Front &Back differences as below:

1. Key-board is not different.others are basically identical.

Back is basiclly identical to original.

Old product:

New product

2. Anything elses are the same as before.