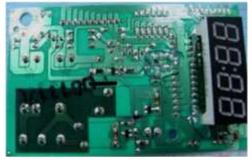

## Front &Back differences as below:

1. Key-board is not different.others are basically identical.

Back is basiclly identical to original.

Old product:

New product

2. Anything elses are the same as before.