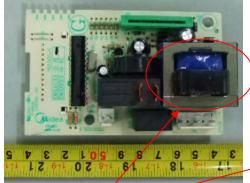

1. Updated Motherboard as below:

Changed linear power supply to switching power supply

Note: Between linear power supply and switching power supply have the same specifications of rated output power, Changed to the switching power supply, rated output power have not obvious changes.