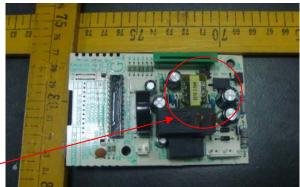

1. Updated Motherboard as below:

Changed linear power supply to switching power supply

Note: Between linear power supply and switching power supply have the same specifications of rated output power, Changed to the switching power supply, rated output power have not obvious changes.