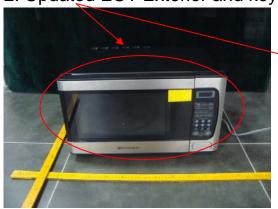

## **Request for Class II Permissive Change**

FCC ID: RSFXM925AYY Data: 2012-2-2

**TO: Federal Communication Commission** 

Please be notified that we, the undersigned, Guangdong Midea Microwave and Electrical Appliances Manufacturing Co.,Ltd. declare that the reasons for this class II permissive change are as below:

1. Updated Motherboard as below:







Changed linear power supply to switching power supply

Note: Between linear power supply and switching power supply have the same specifications of rated output power, Changed to the switching power supply, rated output power have not obvious changes.

2. Updated EUT Exterior and keyboard stik membrane





## Sincerely,



## xue wenfei

Guangdong Midea Microwave and Electrical Appliances

Manufacturing Co.,Ltd

Phone: +86-757-26306480 FAX:+86-757-26656995

E-Mail: xuewf1@midea.com.cn