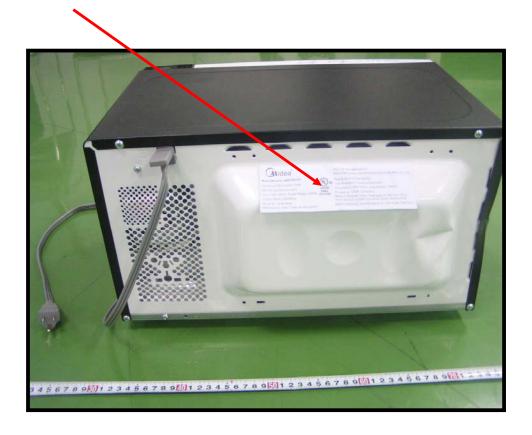

## **FCC ID Label Location Information**

**Specifications:** Text is Black or white in color and is left justified. Labels are printed in

indelible ink on permanent adhesive backing or silk-screened onto the EUT or

shall be affixed at a conspicuous location on the EUT.

## **ID Location:**