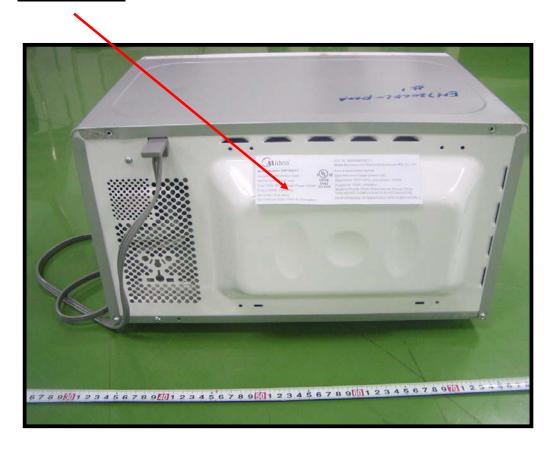

## **ID Label Location:**

## **Label Location Information**

Specifications: Text is Black or white in color and is left justified. Labels are printed in

indelible ink on permanent adhesive backing or silk-screened onto the EUT or

shall be affixed at a conspicuous location on the EUT.