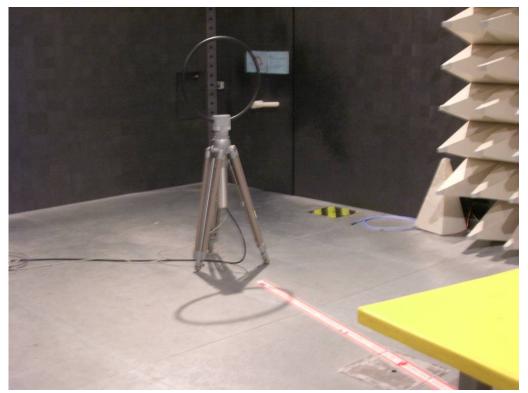

# 1.1. Photographs of Radiated Emissions Test Configuration

#### For radiated emissions 9kHz~30MHz

#### **FRONT VIEW**