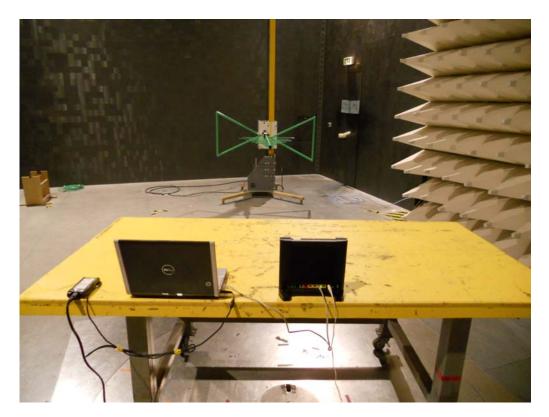

#### For radiated emissions above 1GHz

#### **FRONT VIEW**

**REAR VIEW** 

Page No. : B6 of B6 FCC ID : RSE-TG670