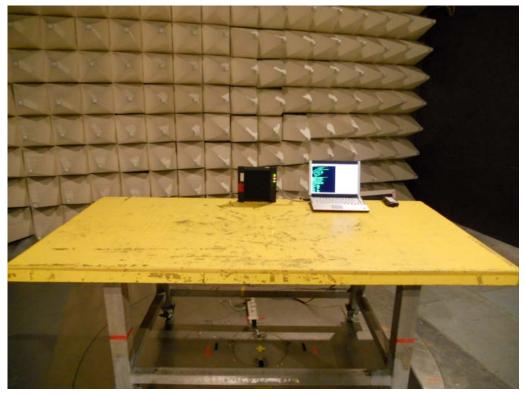

#### For radiated emissions 30MHz~1GHz

#### **FRONT VIEW**

**REAR VIEW** 

Page No. : B5 of B6 FCC ID : RSE-TG670