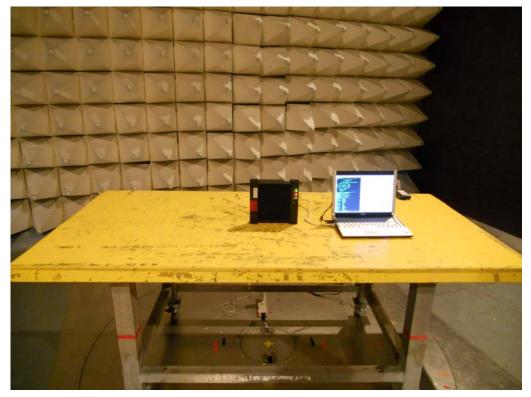

#### For radiated emissions above 1GHz

#### **FRONT VIEW**

**REAR VIEW** 

Page No. : B6 of B6 FCC ID : RSE-TG670