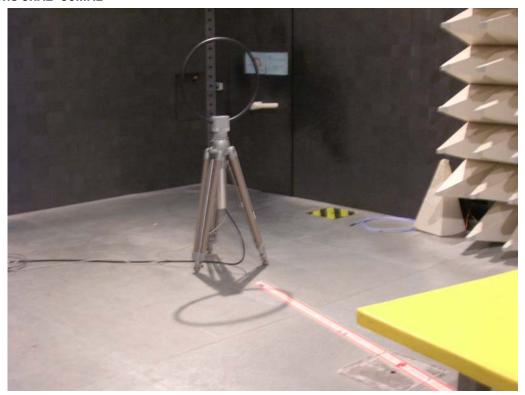

#### For radiated emissions above 1GHz

#### **FRONT VIEW**

**REAR VIEW** 

Page No. : B6 of B6 FCC ID : RSE-TG670