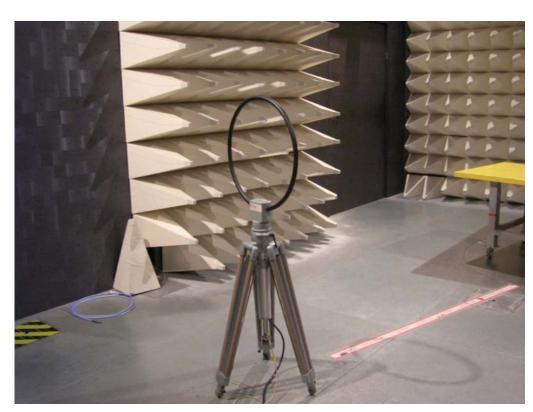

### 2 Photographs of Radiated Emissions Test Configuration

For radiated emissions 9kHz~30MHz

**FRONT VIEW** 

**REAR VIEW** 

Page No. : B4 of B6 FCC ID : RSE-TG670