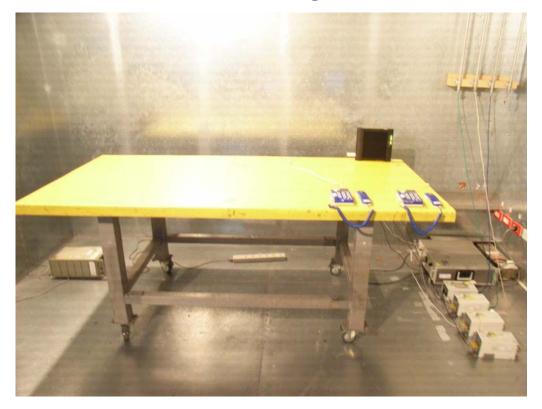

## 1 Photographs of Conducted Emissions Test Configuration

**FRONT VIEW** 

**REAR VIEW** 

Page No. : B2 of B6 FCC ID : RSE-TG670

SIDE VIEW

Page No. : B3 of B6 FCC ID : RSE-TG670