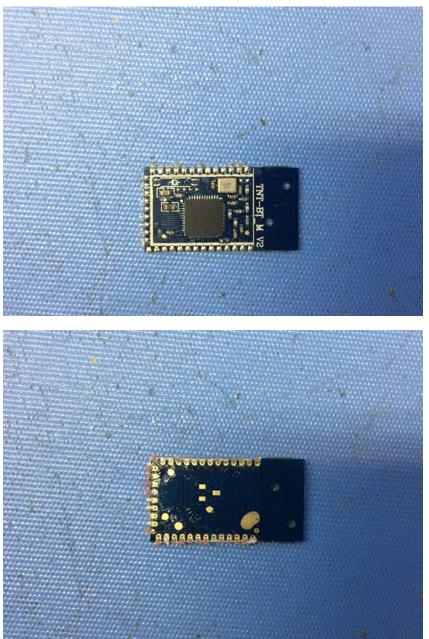

(Internal)

Report No.: 16110762HKG-001 (FCC) 16110762HKG-002 (IC)

**Equipment Photographs** 

Model : B8256

(Internal)

Report No.: 16110762HKG-001 (FCC) 16110762HKG-002 (IC)

**Equipment Photographs** 

Model : B8256

(Internal)