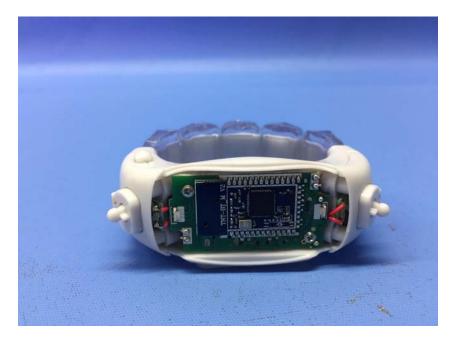

Report No.: 16110762HKG-001 (FCC) 16110762HKG-002 (IC)

**Equipment Photographs** 

Model : B8256

(Internal)

Report No.: 16110762HKG-001 (FCC) 16110762HKG-002 (IC)

# **Equipment Photographs**

Model : B8256

(Internal)

Report No.: 16110762HKG-001 (FCC) 16110762HKG-002 (IC)