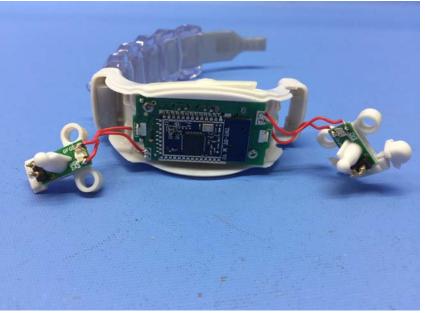

# (Internal)

Report No.: 16110762HKG-001 (FCC) 16110762HKG-002 (IC)

# **Equipment Photographs**

Model : B8256