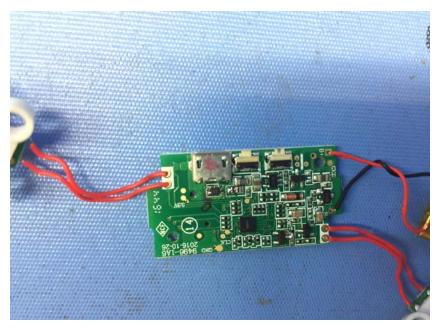

#### (Internal)

Report No.: 16110762HKG-001 (FCC) 16110762HKG-002 (IC)

**Equipment Photographs** 

Model : B8256

(Internal)

Report No.: 16110762HKG-001 (FCC) 16110762HKG-002 (IC)

Equipment Photographs

Model : B8256

(Internal)

Report No.: 16110762HKG-001 (FCC) 16110762HKG-002 (IC)

**Equipment Photographs** 

Model : B8256

(Internal)

Report No.: 16110762HKG-001 (FCC) 16110762HKG-002 (IC)

**Equipment Photographs** 

Model : B8256