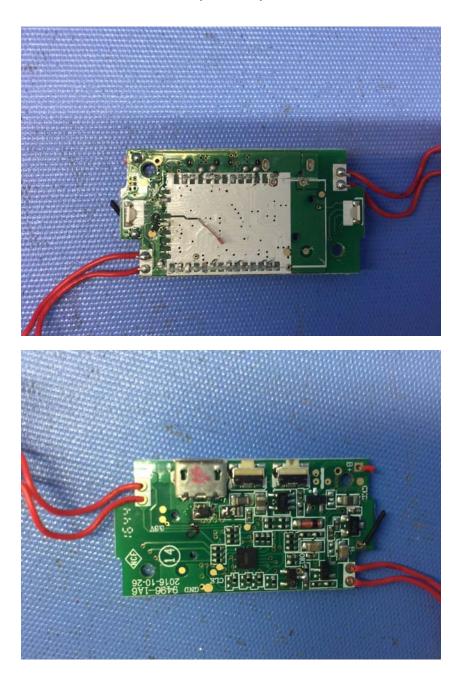

Report No.: 16110762HKG-001 (FCC) 16110762HKG-002 (IC)

**Equipment Photographs** 

Model : B8256

(Internal)

Report No.: 16110762HKG-001 (FCC) 16110762HKG-002 (IC)

# **Equipment Photographs**

Model : B8256

(Internal)

Report No.: 16110762HKG-001 (FCC) 16110762HKG-002 (IC)