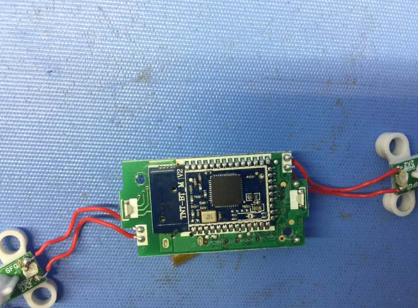

(Internal)

Report No.: 16110762HKG-001 (FCC) 16110762HKG-002 (IC)

**Equipment Photographs** 

Model : B8256

(Internal)

Report No.: 16110762HKG-001 (FCC) 16110762HKG-002 (IC)

**Equipment Photographs** 

Model : B8256

(Internal)