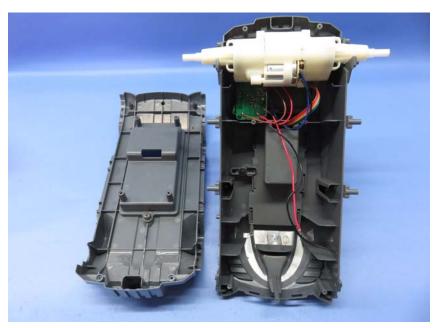

## **Equipment Photographs**

Model: B8072RX

(Internal)

Report No.: 16061412HKG-003 (FCC) 16061412HKG-004 (IC)