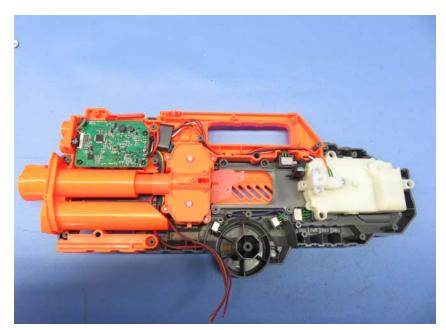

## **Equipment Photographs**

Model: B8072RX

(Internal)

Report No.: 16061412HKG-003 (FCC) 16061412HKG-004 (IC)