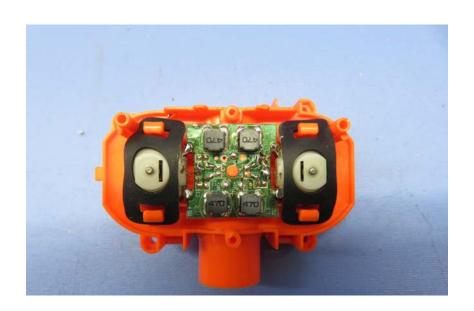

### **Equipment Photographs**

Model: B8072RX

(Internal)

Report No.: 16061412HKG-003 (FCC) 16061412HKG-004 (IC)