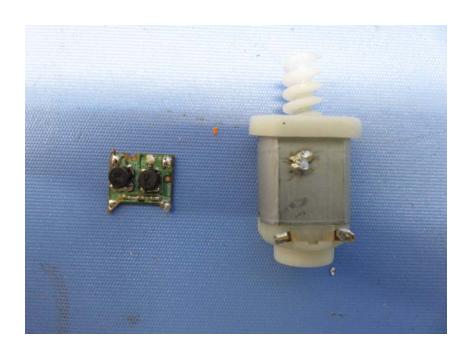

## **Equipment Photographs**

Model: B8072RX

(Internal)

Report No.: 16061412HKG-003 (FCC) 16061412HKG-004 (IC)