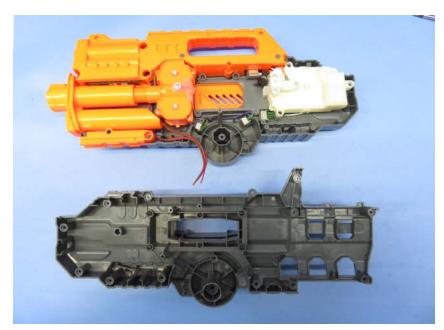

### **Equipment Photographs**

Model: B8072RX

(Internal)

Report No.: 16061412HKG-003 (FCC) 16061412HKG-004 (IC)