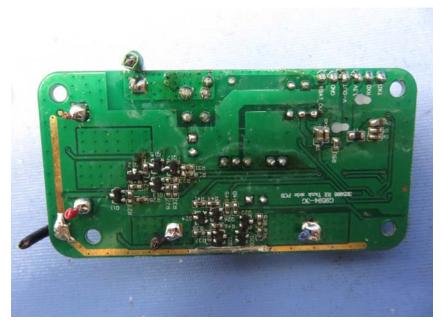

### **Equipment Photographs**

Model: B8072RX

(Internal)

Report No.: 16061412HKG-003 (FCC) 16061412HKG-004 (IC)