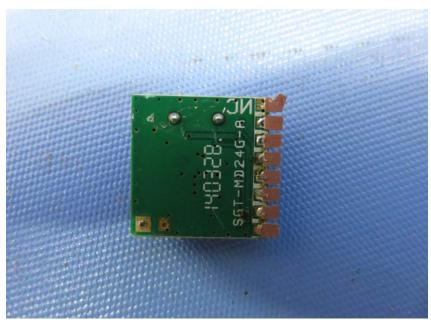

## **Equipment Photographs**

Model: B8072RX

(Internal)

Report No.: 16061412HKG-003 (FCC) 16061412HKG-004 (IC)