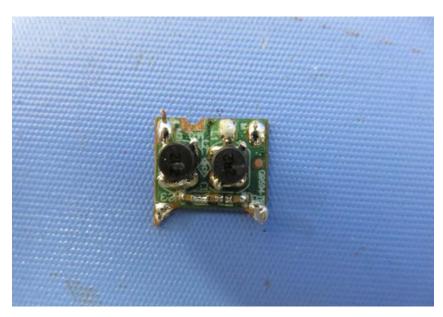

### **Equipment Photographs**

Model: B8072RX

(Internal)

Report No.: 16061412HKG-003 (FCC) 16061412HKG-004 (IC)