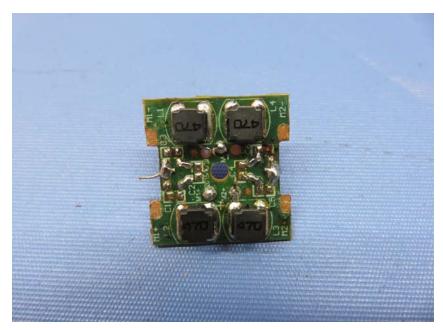

### **Equipment Photographs**

Model: B8072RX

(Internal)

Report No.: 16061412HKG-003 (FCC) 16061412HKG-004 (IC)