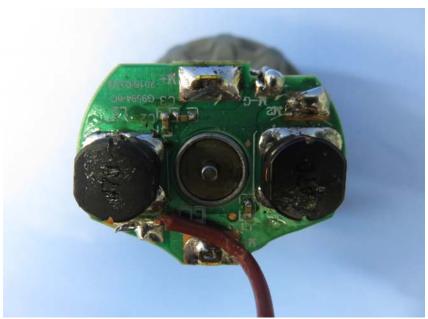

## **Equipment Photographs**

Model: B8072RX

(Internal)

Report No.: 16061412HKG-003 (FCC) 16061412HKG-004 (IC)