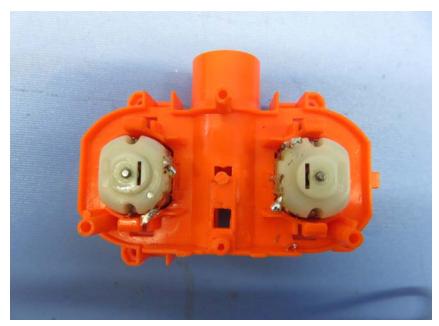

## **Equipment Photographs**

Model: B8072RX

(Internal)

Report No.: 16061412HKG-003 (FCC) 16061412HKG-004 (IC)