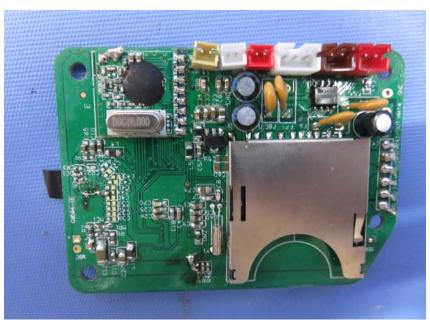

## **Equipment Photographs**

Model: B8072RX

(Internal)

Report No.: 16061412HKG-003 (FCC) 16061412HKG-004 (IC)