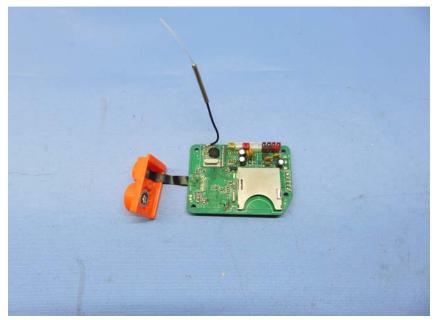

### **Equipment Photographs**

Model: B8072RX

(Internal)

Report No.: 16061412HKG-003 (FCC) 16061412HKG-004 (IC)