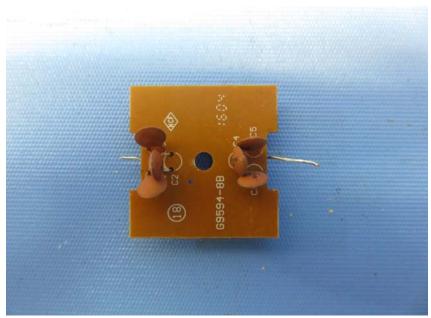

## **Equipment Photographs**

Model: B8072RX

(Internal)

Report No.: 16061412HKG-003 (FCC) 16061412HKG-004 (IC)