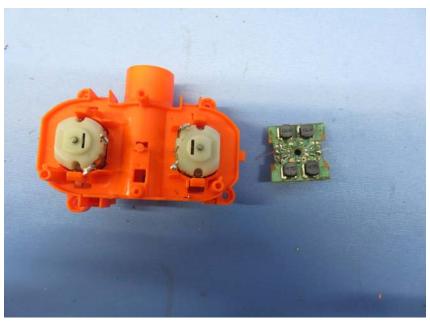

### **Equipment Photographs**

Model: B8072RX

(Internal)

Report No.: 16061412HKG-003 (FCC) 16061412HKG-004 (IC)