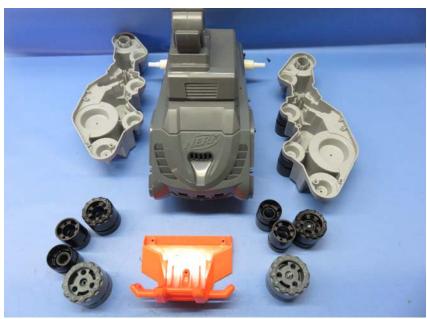

## **Equipment Photographs**

Model: B8072RX

(Internal)

Report No.: 16061412HKG-003 (FCC) 16061412HKG-004 (IC)