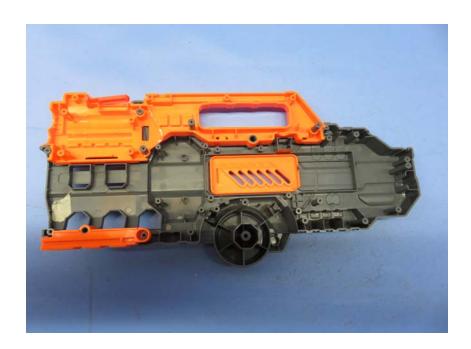

## **Equipment Photographs**

Model: B8072RX

(Internal)

Report No.: 16061412HKG-003 (FCC) 16061412HKG-004 (IC)