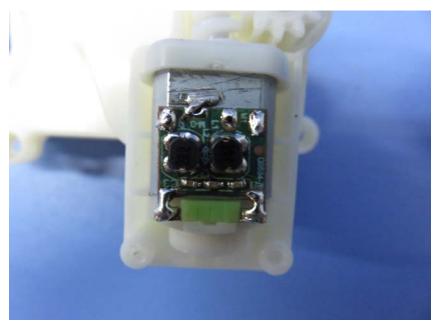

### **Equipment Photographs**

Model: B8072RX

(Internal)

Report No.: 16061412HKG-003 (FCC) 16061412HKG-004 (IC)