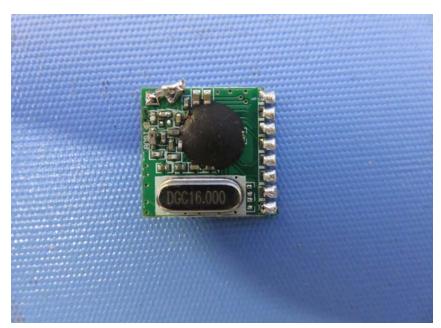

### **Equipment Photographs**

Model: B8072RX

(Internal)

Report No.: 16061412HKG-003 (FCC) 16061412HKG-004 (IC)