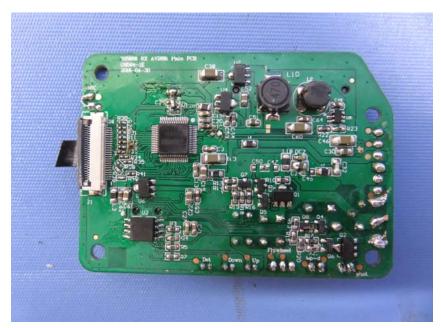

## **Equipment Photographs**

Model: B8072RX

(Internal)

Report No.: 16061412HKG-003 (FCC) 16061412HKG-004 (IC)