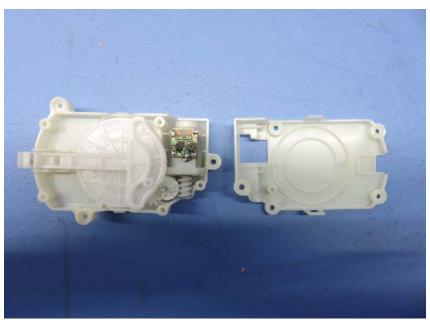

## **Equipment Photographs**

Model: B8072RX

(Internal)

Report No.: 16061412HKG-003 (FCC) 16061412HKG-004 (IC)