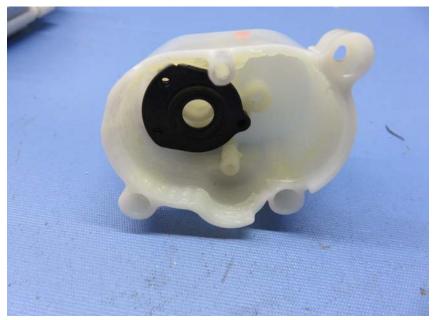

## **Equipment Photographs**

Model: B8072RX

(Internal)

Report No.: 16061412HKG-003 (FCC) 16061412HKG-004 (IC)