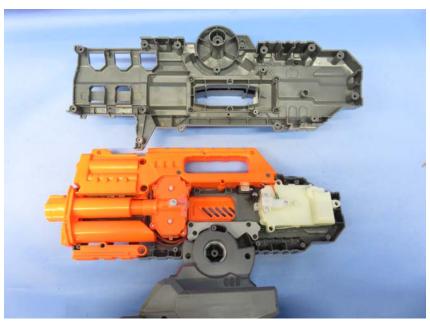

### **Equipment Photographs**

Model: B8072RX

(Internal)

Report No.: 16061412HKG-003 (FCC) 16061412HKG-004 (IC)