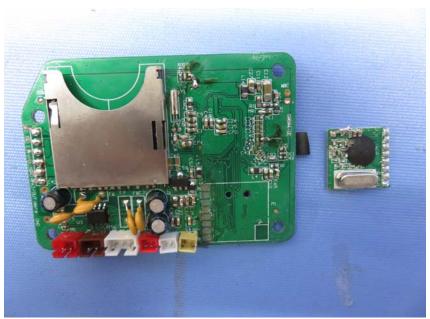

### **Equipment Photographs**

Model: B8072RX

(Internal)

Report No.: 16061412HKG-003 (FCC) 16061412HKG-004 (IC)