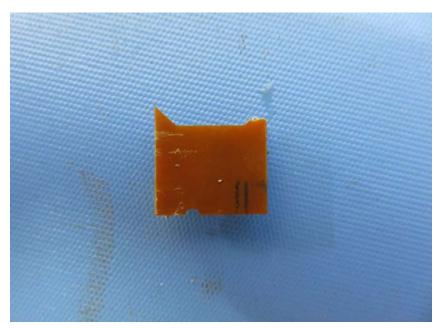

### **Equipment Photographs**

Model: B8072RX

(Internal)

Report No.: 16061412HKG-003 (FCC) 16061412HKG-004 (IC)