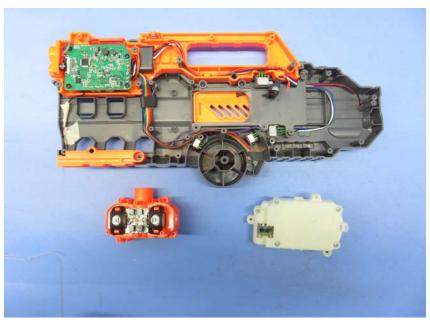

### **Equipment Photographs**

Model: B8072RX

(Internal)

Report No.: 16061412HKG-003 (FCC) 16061412HKG-004 (IC)