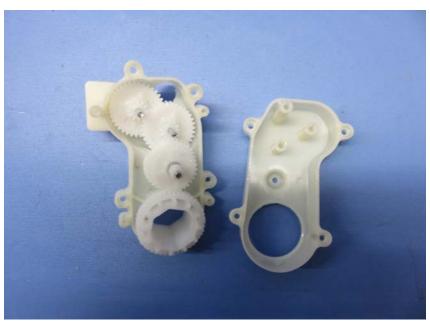

## **Equipment Photographs**

Model: B8072RX

(Internal)

Report No.: 16061412HKG-003 (FCC) 16061412HKG-004 (IC)