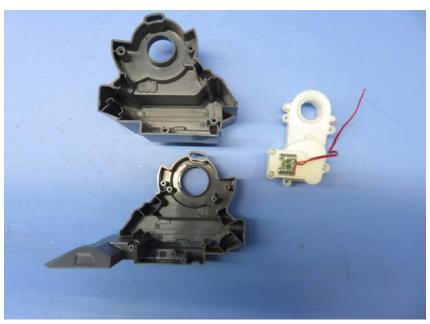

### **Equipment Photographs**

Model: B8072RX

(Internal)

Report No.: 16061412HKG-003 (FCC) 16061412HKG-004 (IC)