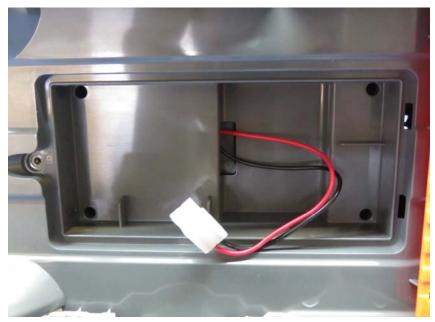

## **Equipment Photographs**

Model: B8072RX

(Internal)

Report No.: 16061412HKG-003 (FCC) 16061412HKG-004 (IC)