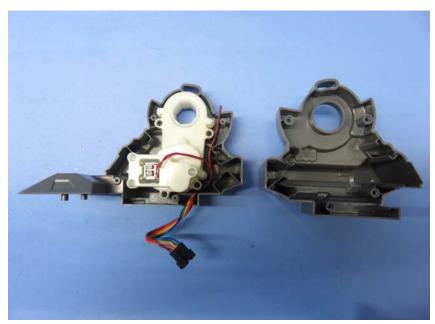

## **Equipment Photographs**

Model: B8072RX

(Internal)

Report No.: 16061412HKG-003 (FCC) 16061412HKG-004 (IC)