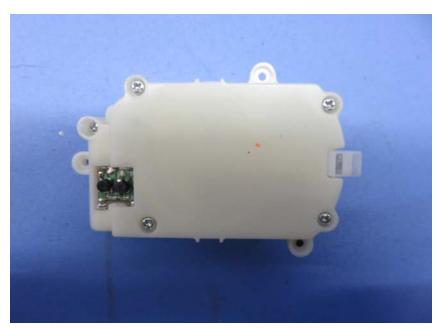

### **Equipment Photographs**

Model: B8072RX

(Internal)

Report No.: 16061412HKG-003 (FCC) 16061412HKG-004 (IC)