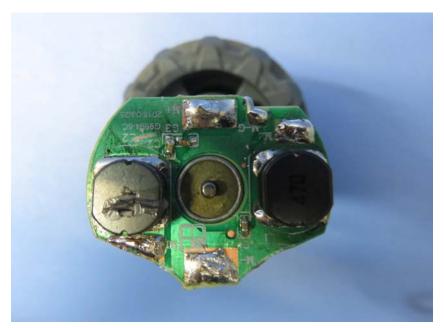

### **Equipment Photographs**

Model: B8072RX

(Internal)

Report No.: 16061412HKG-003 (FCC) 16061412HKG-004 (IC)