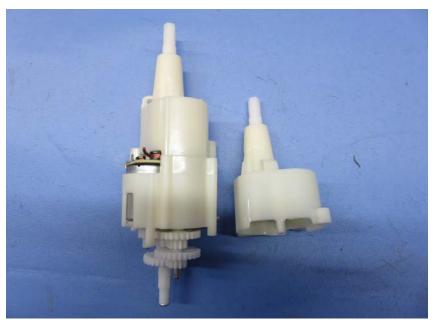

## **Equipment Photographs**

Model: B8072RX

(Internal)

Report No.: 16061412HKG-003 (FCC) 16061412HKG-004 (IC)