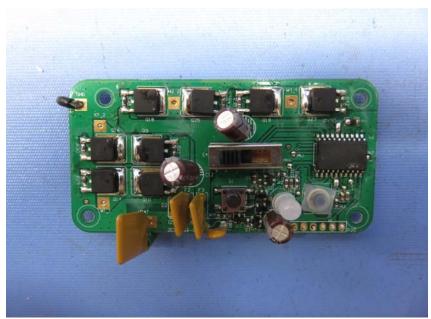

### **Equipment Photographs**

Model: B8072RX

(Internal)

Report No.: 16061412HKG-003 (FCC) 16061412HKG-004 (IC)