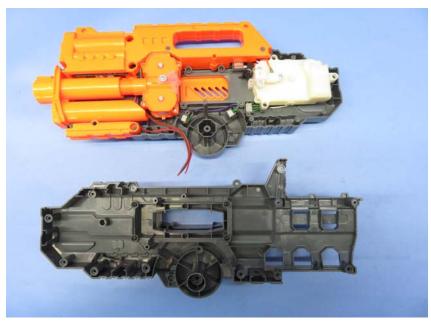

## **Equipment Photographs**

Model: B8072RX

(Internal)

Report No.: 16061412HKG-003 (FCC) 16061412HKG-004 (IC)