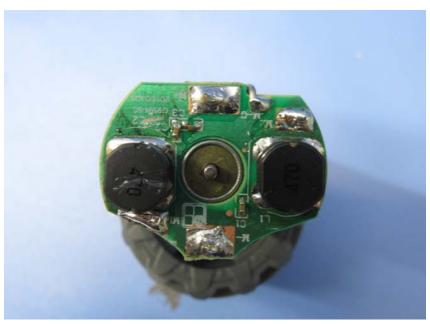

### **Equipment Photographs**

Model: B8072RX

(Internal)

Report No.: 16061412HKG-003 (FCC) 16061412HKG-004 (IC)