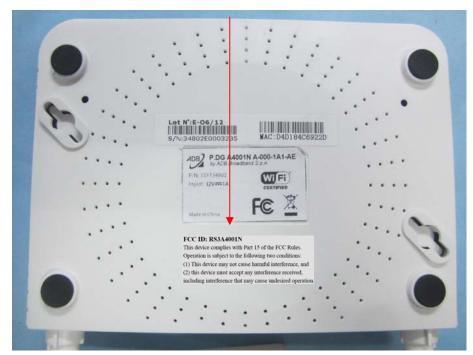

## **EXHIBIT 1 - PRODUCT LABELING**

## **Proposed FCC ID Label Format**

| FCC ID: RS3A4001N                                          |
|------------------------------------------------------------|
| This device complies with Part 15 of the FCC Rules.        |
| Operation is subject to the following two conditions:      |
| (1) This device may not cause harmful interference, and    |
| (2) this device must accept any interference received,     |
| including interference that may cause undesired operation. |

## **Proposed Label Location on EUT**

FCC ID Label Location