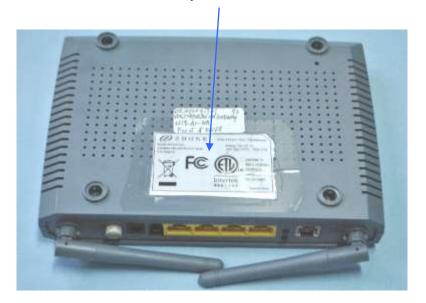

## **Proposed Label Location on EUT**

EUT Bottom View/Proposed FCC ID Label Location