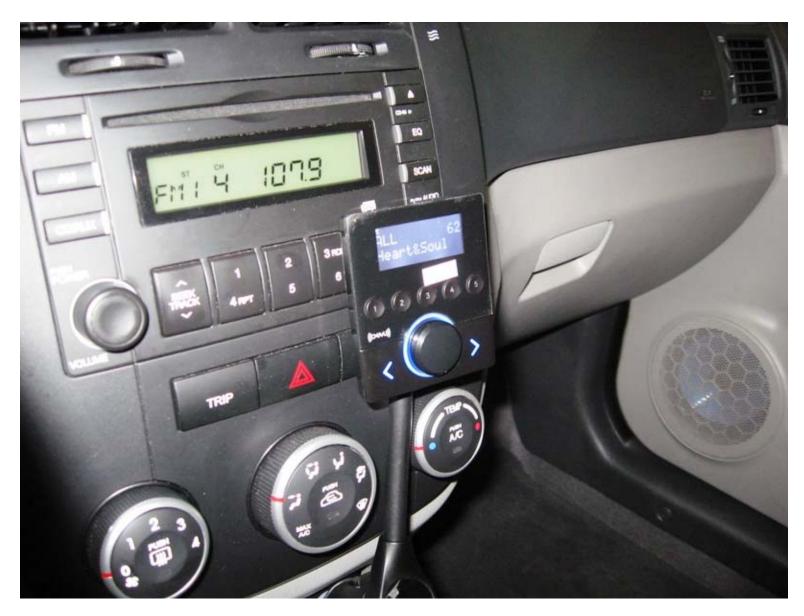

Small Vehicle - Front View

Small Vehicle - Left View

Small Vehicle - Right View

Small Vehicle - Rear View

Small Vehicle - Internal View

Small Vehicle - Antenna View

Medium Vehicle - Front View

Medium Vehicle - Left View