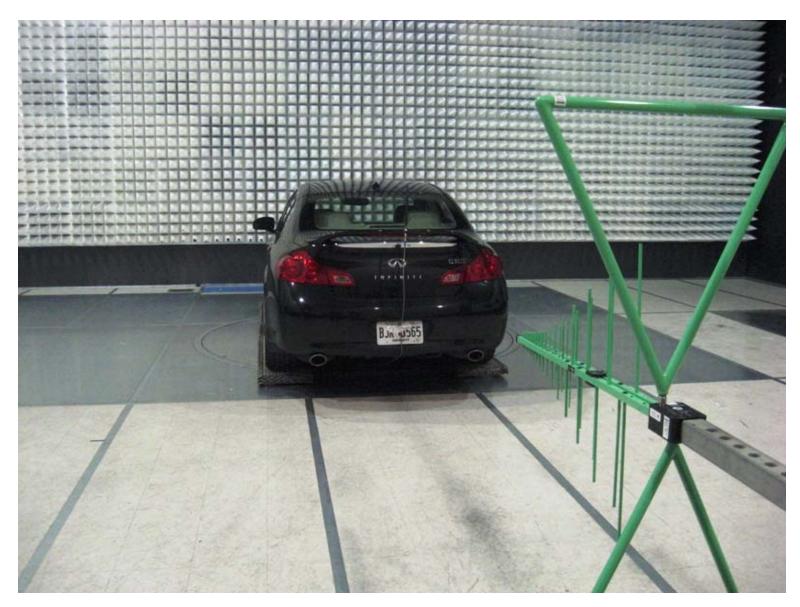

Small Vehicle - Front View

Small Vehicle - Left View

Small Vehicle - Right View

Small Vehicle - Rear View

Small Vehicle - Internal View

Small Vehicle - Antenna View

Medium Vehicle - Front View

Medium Vehicle - Left View

Medium Vehicle - Right View

Medium Vehicle - Rear View

Medium Vehicle - Internal View

Medium Vehicle - Antenna View

Large Vehicle - Front View

Large Vehicle - Left View

Large Vehicle - Right View

Large Vehicle - Rear View