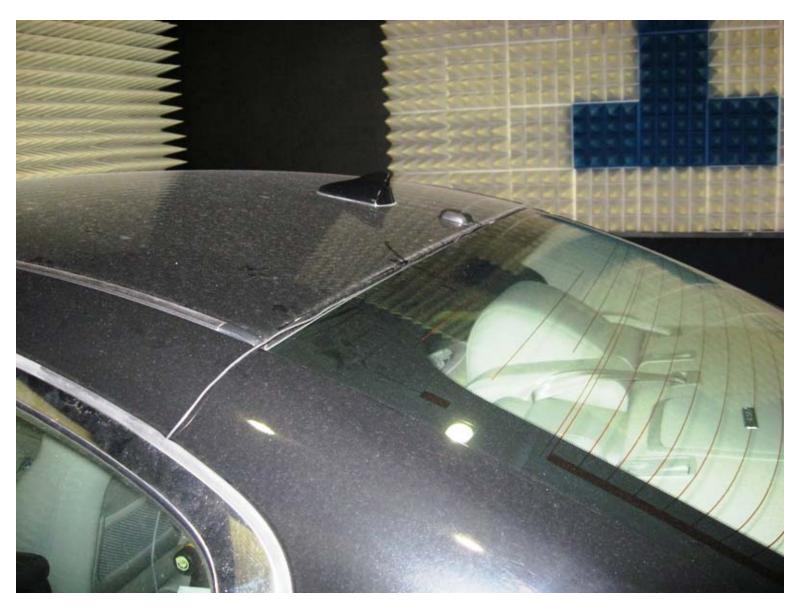

Small Vehicle - Front View

Small Vehicle - Left View

Small Vehicle - Right View

Small Vehicle - Rear View

Small Vehicle - Internal View

Small Vehicle - Antenna View

Medium Vehicle - Front View

Medium Vehicle - Left View

Medium Vehicle - Right View

Medium Vehicle - Rear View

Medium Vehicle - Internal View

Medium Vehicle - Antenna View

Large Vehicle - Front View

Large Vehicle - Left View

Large Vehicle - Right View

Large Vehicle - Rear View