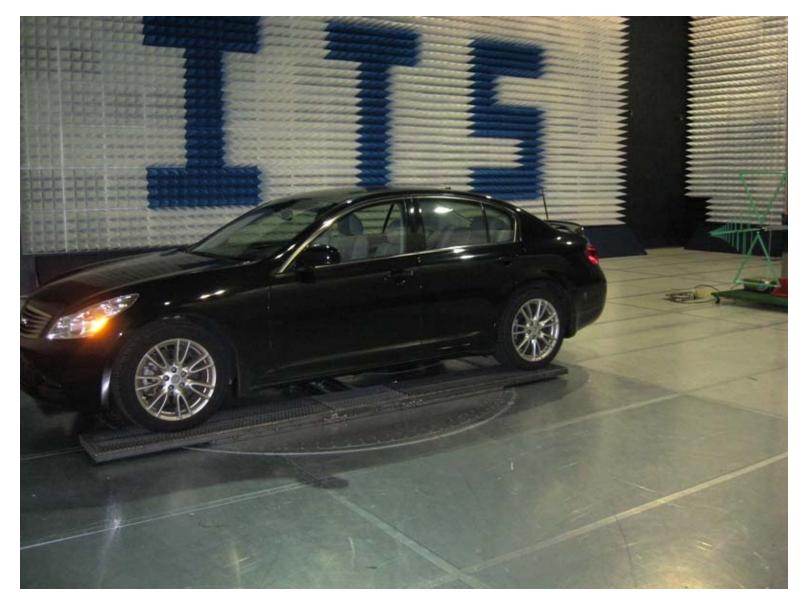

Medium Vehicle - Right View

Medium Vehicle - Rear View

Medium Vehicle - Internal View

Medium Vehicle - Antenna View

Large Vehicle - Front View

Large Vehicle - Left View

Large Vehicle - Right View

Large Vehicle - Rear View