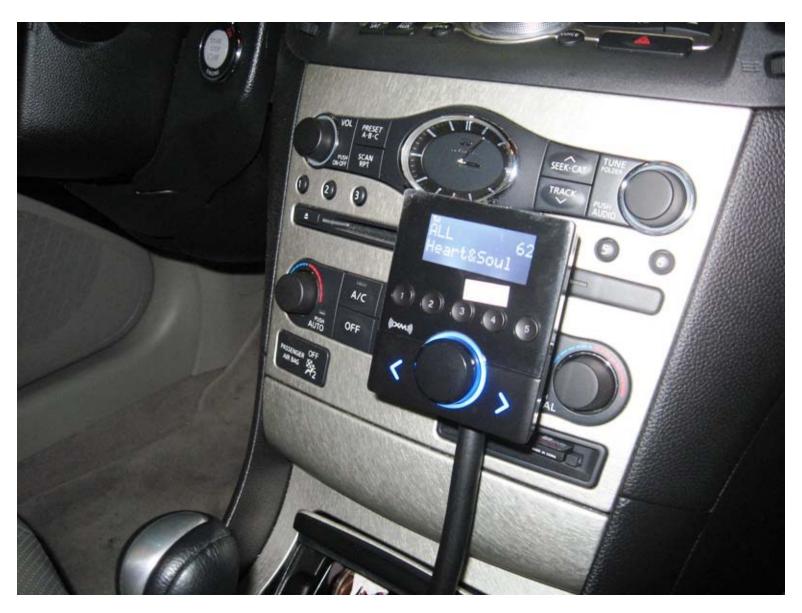

Medium Vehicle - Right View

Medium Vehicle - Rear View

Medium Vehicle - Internal View

Medium Vehicle - Antenna View

Large Vehicle - Front View

Large Vehicle - Left View

Large Vehicle - Right View

Large Vehicle - Rear View