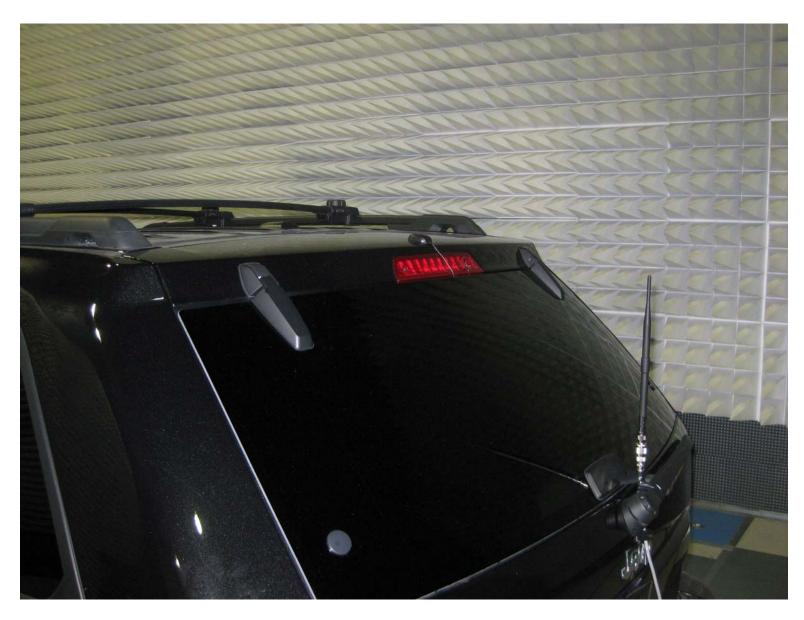

Small Vehicle - Front View

Small Vehicle - Left View

Small Vehicle - Right View

Small Vehicle - Rear View

Small Vehicle - Internal View

Small Vehicle - Antenna View

Medium Vehicle - Front View

Medium Vehicle - Left View

Medium Vehicle - Right View

Medium Vehicle - Rear View

Medium Vehicle - Internal View

Medium Vehicle - Antenna View

Large Vehicle - Front View

Large Vehicle - Left View

Large Vehicle - Right View

Large Vehicle - Rear View

Large Vehicle - Internal View

Large Vehicle - Antenna View