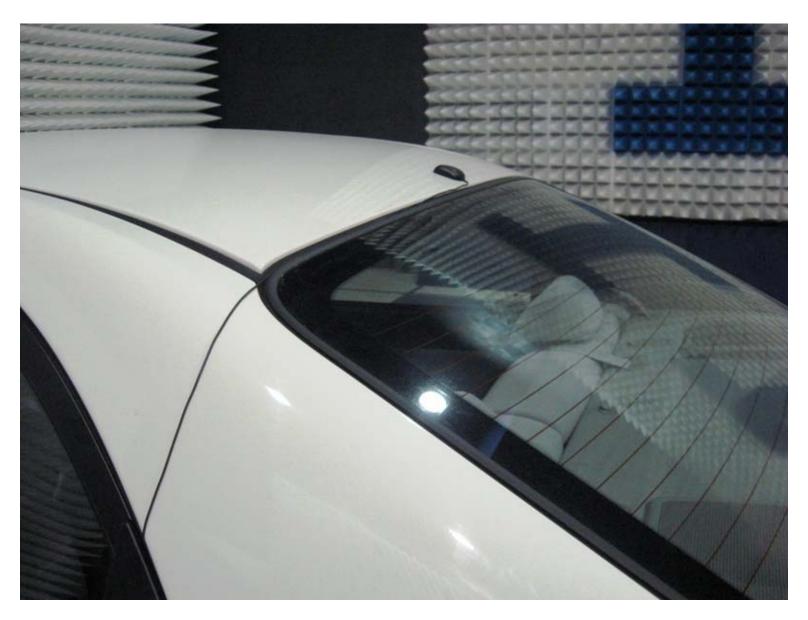

Medium Vehicle - Right View

Medium Vehicle - Rear View

Medium Vehicle - Internal View

Medium Vehicle - Antenna View

Large Vehicle - Front View

Large Vehicle - Left View

Large Vehicle - Right View

Large Vehicle - Rear View