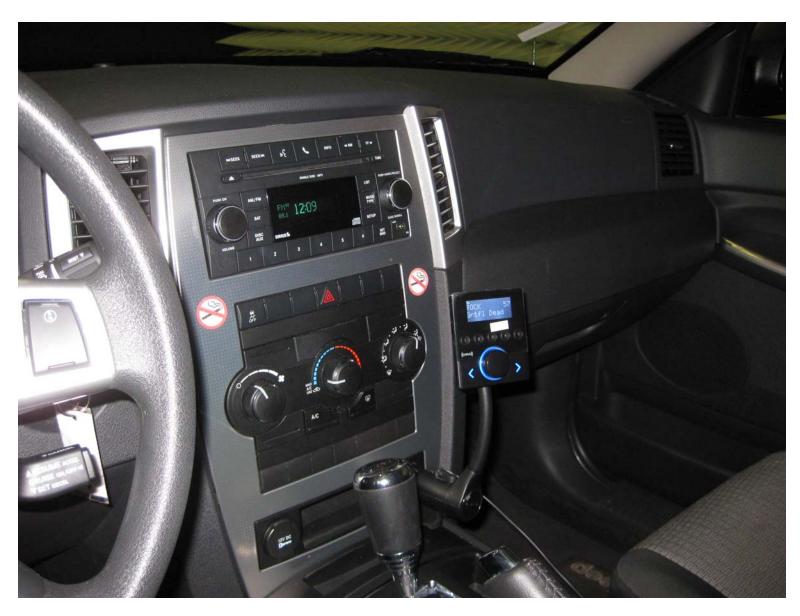

Small Vehicle - Front View

Small Vehicle - Left View

Small Vehicle - Right View

Small Vehicle - Rear View

Small Vehicle - Internal View

Small Vehicle - Antenna View

Medium Vehicle - Front View

Medium Vehicle - Left View

Medium Vehicle - Right View

Medium Vehicle - Rear View

Medium Vehicle - Internal View

Medium Vehicle - Antenna View

Large Vehicle - Front View

Large Vehicle - Left View

Large Vehicle - Right View

Large Vehicle - Rear View