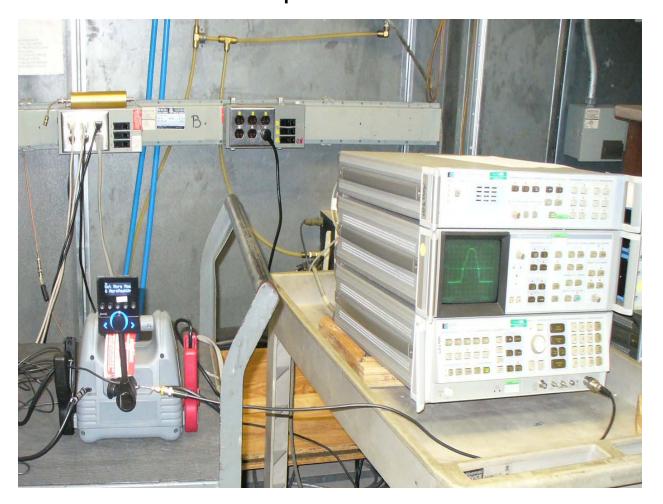

# **Certification Exhibit**

FCC ID: RS2XSN1 IC: 5697A-XSN1 FCC Rule Part: CFR Part 15.239

IC Radio Standards Specification: RSS-210

ACS Report Number: 10-2062.W06.11.A

Manufacturer: XM Radio, Inc. Model: XSN1

**Test Setup Photos** 

## **Radiated Emissions Test Setup**

#### **XM Snap Power Connect**



Figure 1: Front View

#### **XM Snap Power Connect**



Figure 2: Back View



Figure 3: Front View

#### **XM Snap with FEA and Cassette Adapter**



Figure 4: Back View

#### **XM Snap with FM Direct Adapter**



Figure 5: Front View

## XM Snap with FM Direct Adapter



Figure 6: Back View

## **Occupied Bandwidth**



Figure 7: Bandwidth Measurement Setup