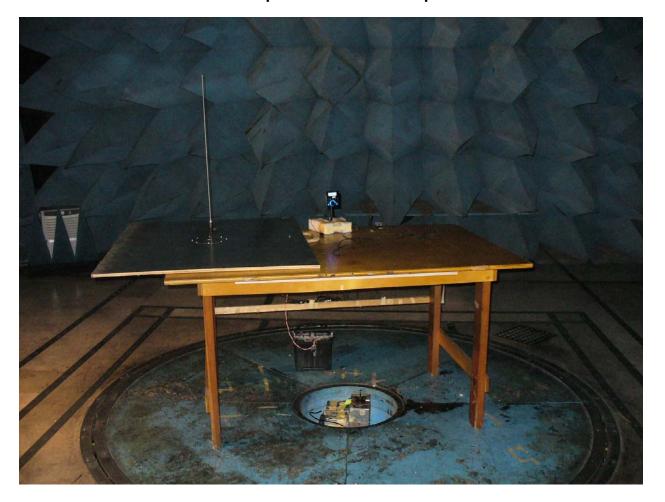

# **Certification Exhibit**

FCC ID: RS2XSN1 IC: 5697A-XSN1 FCC Rule Part: CFR Part 15.239

IC Radio Standards Specification: RSS-210

ACS Report Number: 10-2062.W06.11.A

Manufacturer: XM Radio, Inc. Model: XSN1

**Test Setup Photos** 

## **Radiated Emissions Test Setup**

#### **XM Snap Power Connect**



Figure 1: Front View

#### **XM Snap Power Connect**



Figure 2: Back View



Figure 3: Front View

#### **XM Snap with FEA and Cassette Adapter**



Figure 4: Back View

#### **XM Snap with FM Direct Adapter**



Figure 5: Front View

## XM Snap with FM Direct Adapter



Figure 6: Back View

## **Occupied Bandwidth**



Figure 7: Bandwidth Measurement Setup