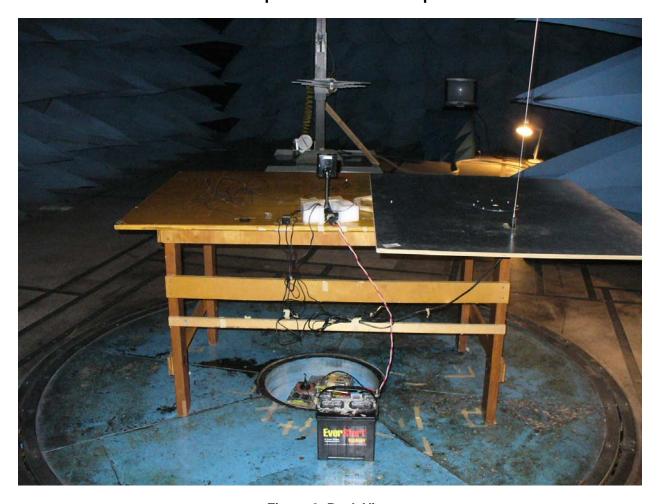

# **Certification Exhibit**

FCC ID: RS2XSN1 IC: 5697A-XSN1 FCC Rule Part: CFR Part 15.239

IC Radio Standards Specification: RSS-210

ACS Report Number: 10-2062.W06.11.A

Manufacturer: XM Radio, Inc. Model: XSN1

**Test Setup Photos** 

## **Radiated Emissions Test Setup**

#### **XM Snap Power Connect**



Figure 1: Front View

#### **XM Snap Power Connect**



Figure 2: Back View



Figure 3: Front View

#### **XM Snap with FEA and Cassette Adapter**



Figure 4: Back View

#### **XM Snap with FM Direct Adapter**



Figure 5: Front View

## XM Snap with FM Direct Adapter



Figure 6: Back View

## **Occupied Bandwidth**



Figure 7: Bandwidth Measurement Setup