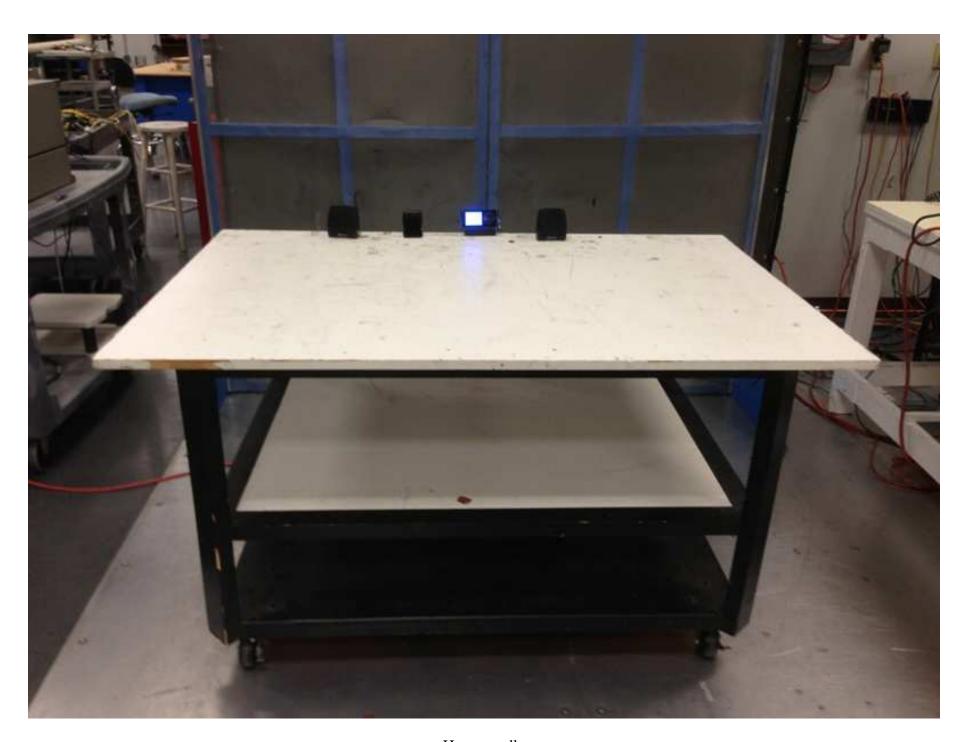

Home cradle

Conducted Emissions - Front View

Home cradle

Conducted Emissions - Side View

Home cradle

Radiated Emissions - Front View

Home cradle

Radiated Emissions - Rear View