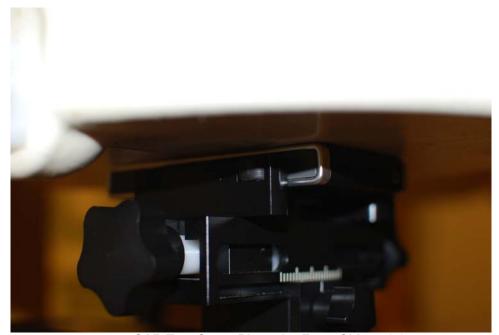

SAR Test Setup Photo 1 – Back Side at 0.0 cm

SAR Test Setup Photo 2 – Front Side at 0.0 cm

| FCC ID: RS2SXI1 | PCTEST:        | SAR EVALUATION REPORT | ((SiriusXM)) | Reviewed by:<br>Quality Manager |
|-----------------|----------------|-----------------------|--------------|---------------------------------|
| Test Dates:     | DUT Type:      |                       |              | Page D2 of D4                   |
| 04/17/12        | Portable Radio |                       |              | Faye D2 01 D4                   |