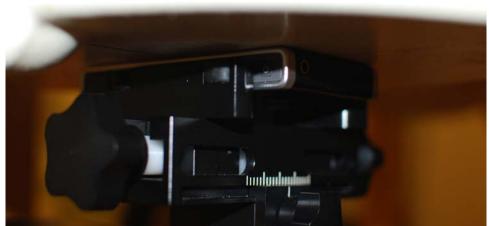

SAR Test Setup Photo 1 – Back Side at 0.0 cm

SAR Test Setup Photo 2 – Front Side at 0.0 cm

| FCC ID: RS2SXI1 | PCTEST:        | SAR EVALUATION REPORT | ((SiriusXM)) | Reviewed by:<br>Quality Manager |
|-----------------|----------------|-----------------------|--------------|---------------------------------|
| Test Dates:     | DUT Type:      |                       |              | Page D2 of D4                   |
| 04/17/12        | Portable Radio |                       |              | Faye D2 01 D4                   |