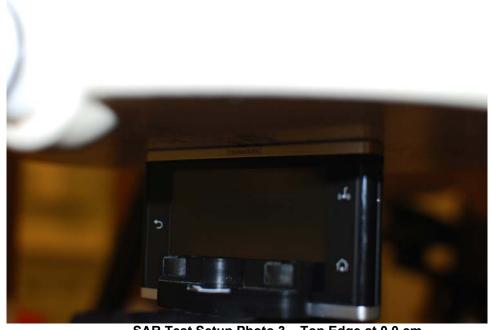

SAR Test Setup Photo 3 - Top Edge at 0.0 cm

SAR Test Setup Photo 4 – Bottom Edge at 0.0 cm

| FCC ID: RS2SXI1 | PCTEST         | SAR EVALUATION REPORT | ((SiriusXM)) | Reviewed by:<br>Quality Manager |
|-----------------|----------------|-----------------------|--------------|---------------------------------|
| Test Dates:     | DUT Type:      |                       |              | Page D3 of D4                   |
| 04/17/12        | Portable Radio |                       |              | Page D3 01 D4                   |