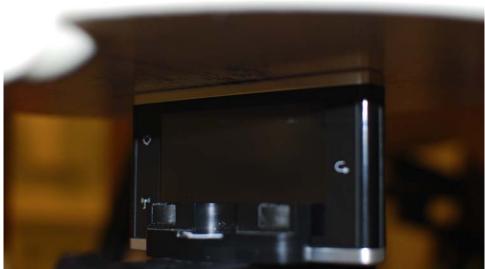

SAR Test Setup Photo 3 - Top Edge at 0.0 cm

SAR Test Setup Photo 4 – Bottom Edge at 0.0 cm

| FCC ID: RS2SXI1 | PCTEST         | SAR EVALUATION REPORT | ((SiriusXM)) | Reviewed by:<br>Quality Manager |
|-----------------|----------------|-----------------------|--------------|---------------------------------|
| Test Dates:     | DUT Type:      |                       |              | Page D3 of D4                   |
| 04/17/12        | Portable Radio |                       |              | Page D3 01 D4                   |