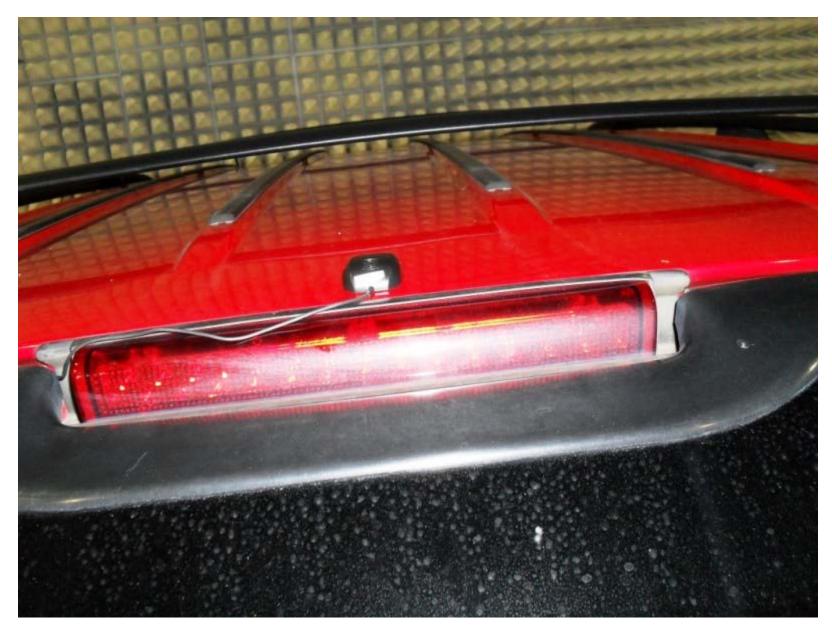

Small Vehicle - Front View

Small Vehicle - Left View

Small Vehicle - Right View

Small Vehicle - Rear View (Antenna Location)

Small Vehicle - Internal View

Medium Vehicle - Front View

Medium Vehicle - Left View

Medium Vehicle - Right View

Medium Vehicle - Rear View (Antenna Location)

Medium Vehicle - Internal View

Large Vehicle - Front View

Large Vehicle - Left View

Large Vehicle - Right View

Large Vehicle - Rear View (Antenna Location)