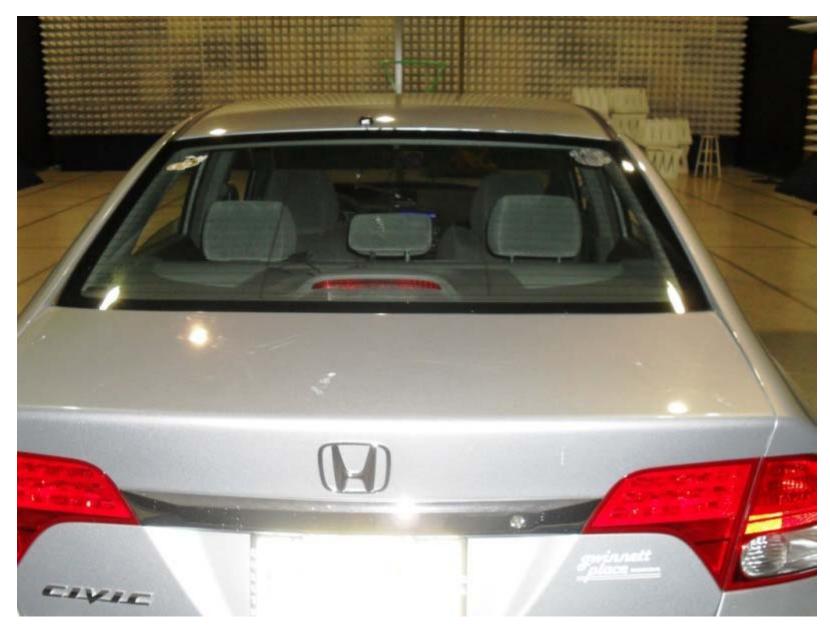

Small Vehicle - Front View

Small Vehicle - Left View

Small Vehicle - Right View

Small Vehicle - Rear View (Antenna Location)

Small Vehicle - Internal View

Medium Vehicle - Front View

Medium Vehicle - Left View