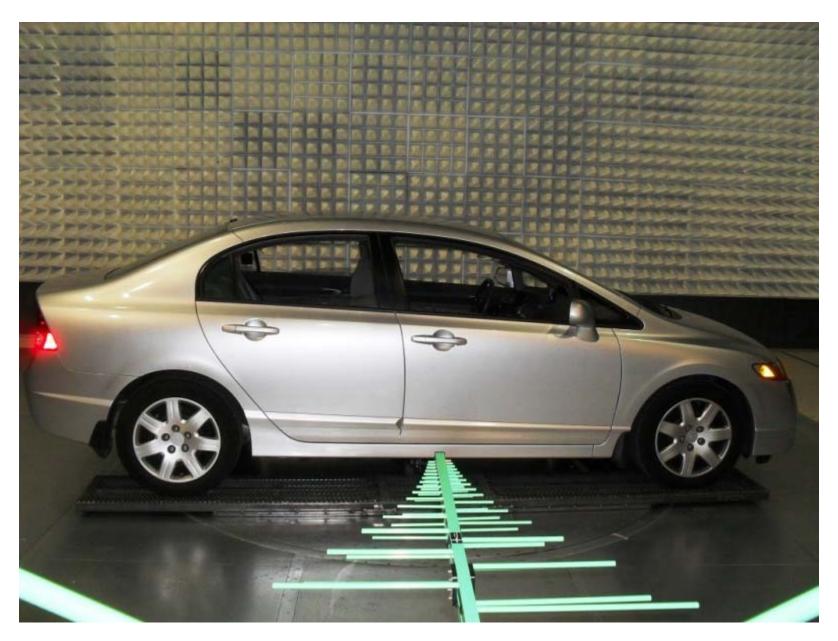

Small Vehicle - Front View

Small Vehicle - Left View

Small Vehicle - Right View

Small Vehicle - Rear View (Antenna Location)

Small Vehicle - Internal View

Medium Vehicle - Front View

Medium Vehicle - Left View