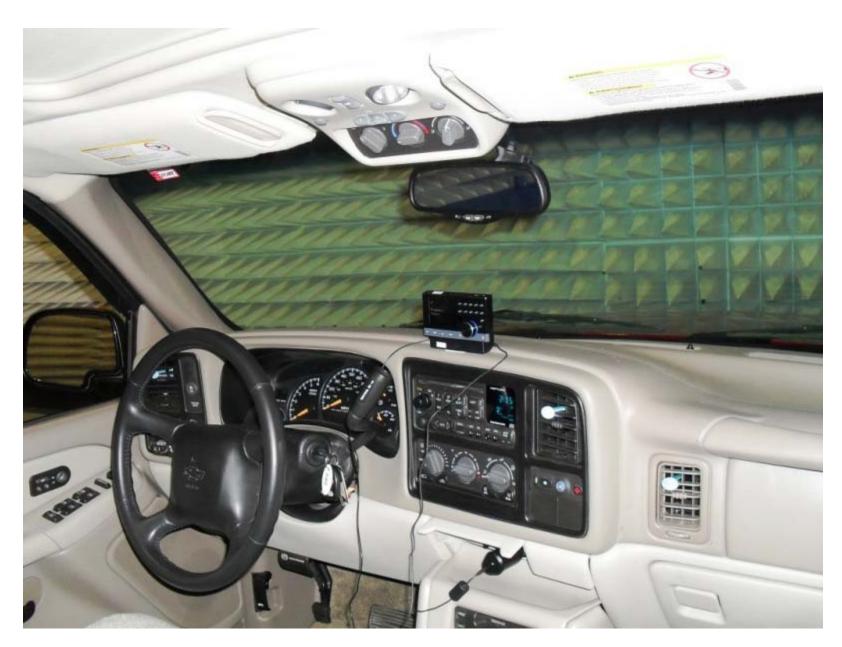

Small Vehicle - Front View

Small Vehicle - Left View

Small Vehicle - Right View

Small Vehicle - Rear View (Antenna Location)

Small Vehicle - Internal View

Medium Vehicle - Front View

Medium Vehicle - Left View

Medium Vehicle - Right View

Medium Vehicle - Rear View (Antenna Location)

Medium Vehicle - Internal View

Large Vehicle - Front View

Large Vehicle - Left View

Large Vehicle - Right View

Large Vehicle - Rear View (Antenna Location)