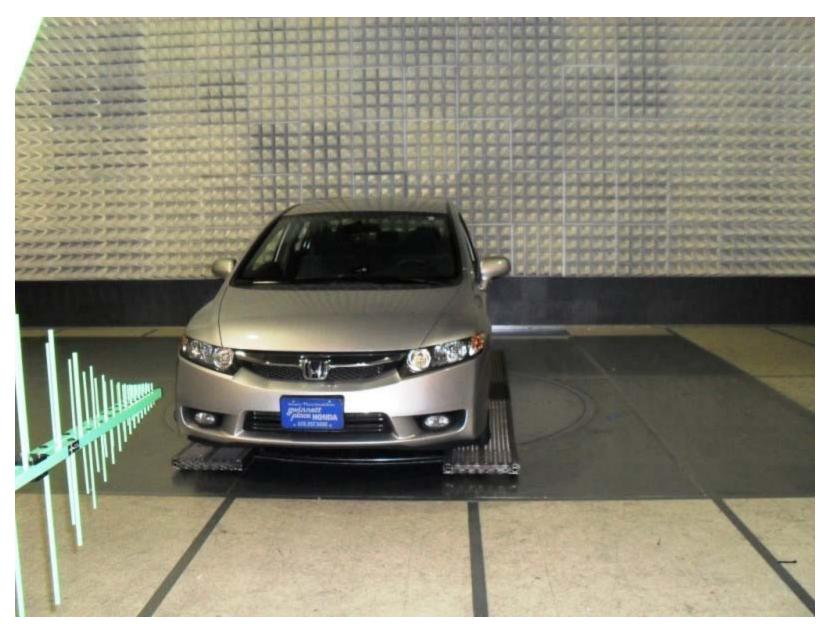

Small Vehicle - Front View

Small Vehicle - Left View

Small Vehicle - Right View

Small Vehicle - Rear View (Antenna Location)

Small Vehicle - Internal View

Medium Vehicle - Front View

Medium Vehicle - Left View