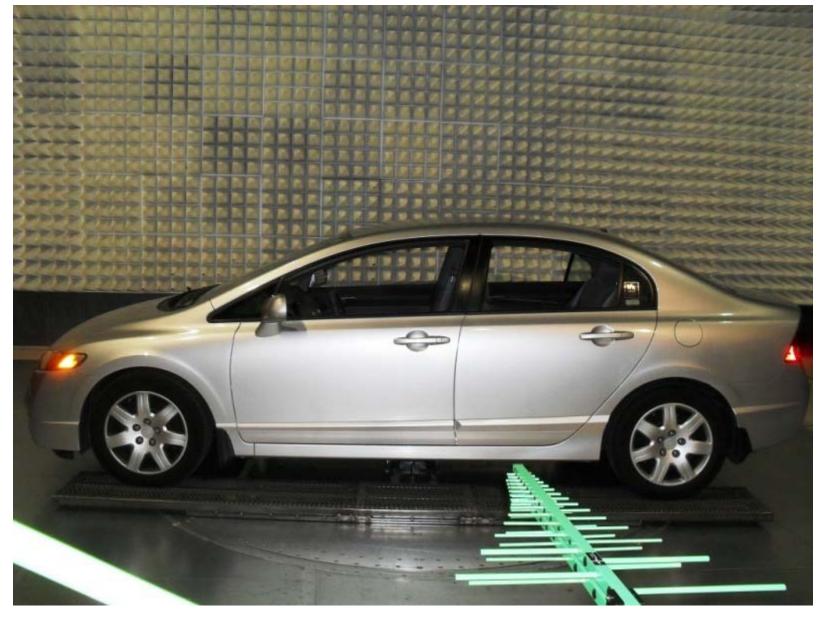

Small Vehicle - Front View

Small Vehicle - Left View

Small Vehicle - Right View

Small Vehicle - Rear View (Antenna Location)

Small Vehicle - Internal View

Medium Vehicle - Front View

Medium Vehicle - Left View